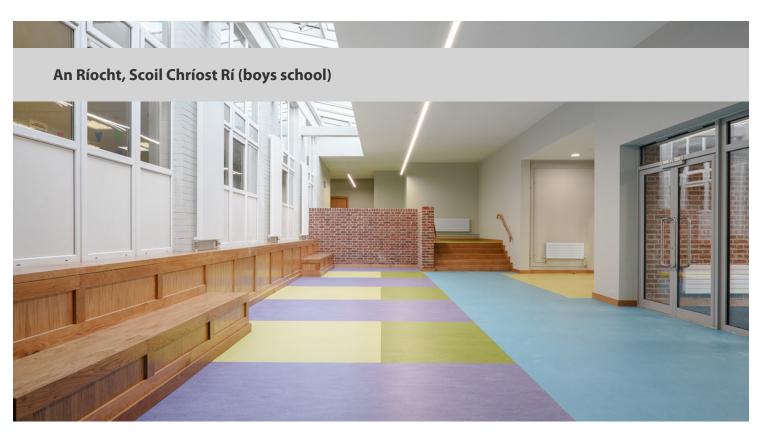

## creating better environments

Winner of the RIAI Public Choice Award 2019 An Riocht provides a two classroom Autism Spectrum Disorder (ASD) suite, with multi-sensory and para-educational spaces, designed around a central activities space for Scoil Chríost Rí, a Boys National School in Ireland. The use of colour, materials and finishes were carefully considered following research into autism and colour, where it was found that tones of blue, green, orange and mauves are relaxing and calming. "We chose to use Forbo Marmoleum flooring as it is a natural product, CO2 neutral and comes in a wide range of complementary colours for us to choose from. Colour and large pattern is expressed in the flooring, to induce feelings of warmth and comfort. The flooring patterns in the atrium and central activities space create a sense of playfulness and enclosure without boundaries, where informal learning and group work can take place. Forbo's use of mood boards and large samples provided the tools we needed to collaborate with the teachers and staff in choosing the colour scheme."