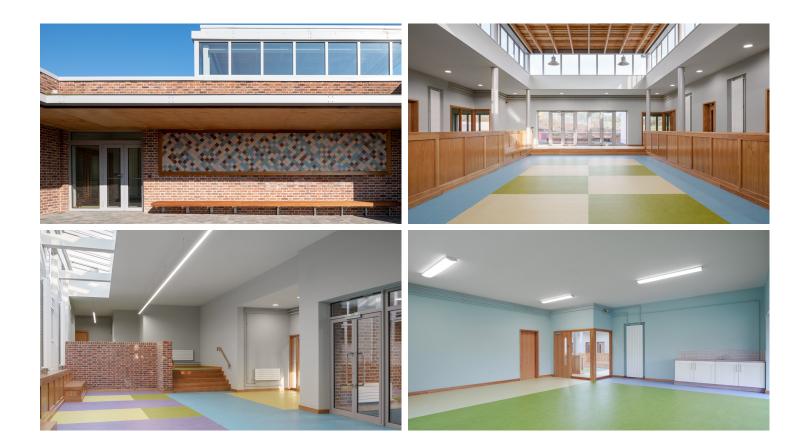

## creating better environments

Winner of the RIAI Public Choice Award 2019 An Riocht provides a two classroom Autism Spectrum Disorder (ASD) suite, with multi-sensory and para-educational spaces, designed around a central activities space for Scoil Chríost Rí, a Boys National School in Ireland. The use of colour, materials and finishes were carefully considered following research into autism and colour, where it was found that tones of blue, green, orange and mauves are relaxing and calming. "We chose to use Forbo Marmoleum flooring as it is a natural product, CO2 neutral and comes in a wide range of complementary colours for us to choose from. Colour and large pattern is expressed in the flooring, to induce feelings of warmth and comfort. The flooring patterns in the atrium and central activities space create a sense of playfulness and enclosure without boundaries, where informal learning and group work can take place. Forbo's use of mood boards and large samples provided the tools we needed to collaborate with the teachers and staff in choosing the colour scheme."