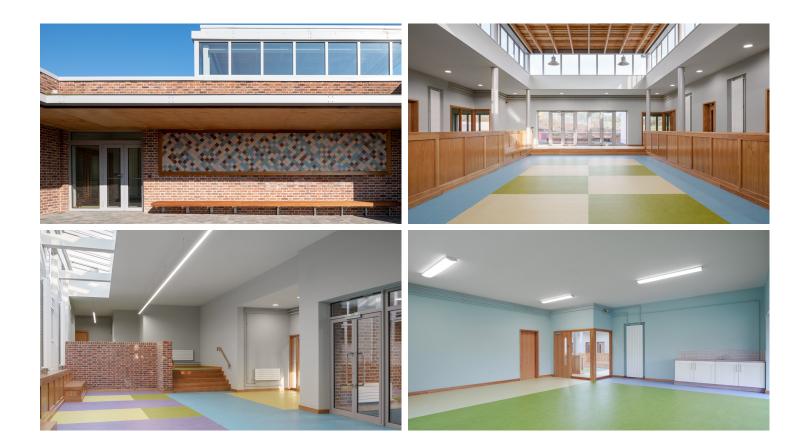

## creating better environments

Winner of the RIAI Public Choice Award 2019 An Riocht provides a two classroom Autism Spectrum Disorder (ASD) suite, with multi-sensory and para-educational spaces, designed around a central activities space for Scoil Chriost Rí, a Boys National School in Ireland. The use of colour, materials and finishes were carefully considered following research into autism and colour, where it was found that tones of blue, green, orange and mauves are relaxing and calming. "We chose to use Forbo Marmoleum flooring as it is a natural product, CO2 neutral and comes in a wide range of complementary colours for us to choose from. Colour and large pattern is expressed in the flooring, to induce feelings of warmth and comfort. The flooring patterns in the atrium and central activities space create a sense of playfulness and enclosure without boundaries, where informal learning and group work can take place. Forbo's use of mood boards and large samples provided the tools we needed to collaborate with the teachers and staff in choosing the colour scheme."