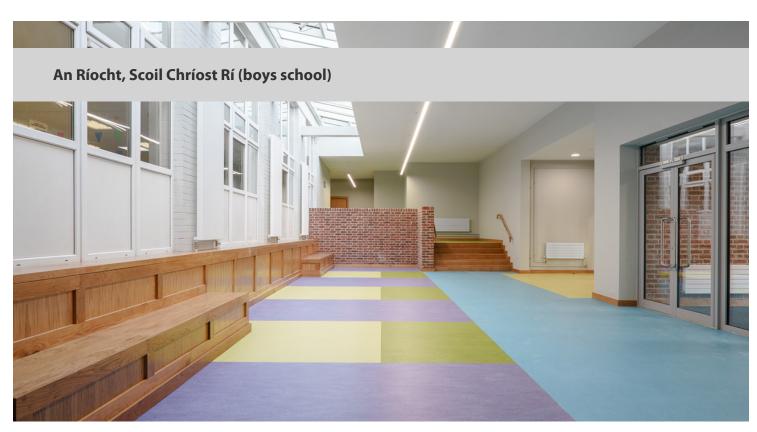

## creating better environments

Winner of the RIAI Public Choice Award 2019 An Riocht provides a two classroom Autism Spectrum Disorder (ASD) suite, with multi-sensory and para-educational spaces, designed around a central activities space for Scoil Chriost Rí, a Boys National School in Ireland. The use of colour, materials and finishes were carefully considered following research into autism and colour, where it was found that tones of blue, green, orange and mauves are relaxing and calming. "We chose to use Forbo Marmoleum flooring as it is a natural product, CO2 neutral and comes in a wide range of complementary colours for us to choose from. Colour and large pattern is expressed in the flooring, to induce feelings of warmth and comfort. The flooring patterns in the atrium and central activities space create a sense of playfulness and enclosure without boundaries, where informal learning and group work can take place. Forbo's use of mood boards and large samples provided the tools we needed to collaborate with the teachers and staff in choosing the colour scheme."