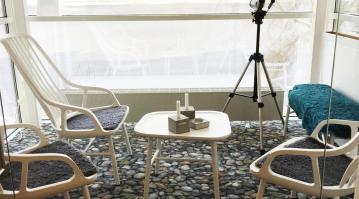

Almi's vision is to create opportunities for all viable ideas and companies to be developed. They offer advisory services, loans and venture capital through all phases of the establishment of a business. For their offices in Jönköping, Sweden, stylish and functional Flotex-floors were installed that nicely ties together offices with conference rooms and open spaces. Using Flotex Vision Image, they were also able to create a nice "outside but inside"-feel of pebbled stones in a breakroom that is facing a lake.