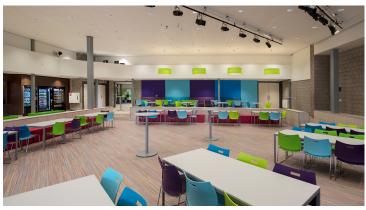

## Alfrink College

The Alfrink College in Zoetermeer underwent a complete metamorphosis. Both students and teachers wanted more color, and at the same time a more rustic ambience in the building. The results are impressive. The building has recently been awarded the Gemma Smid Audience Award 2018 for architecture. The fresh blue colors combine beautifully with the striped Marmoleum Striato design.

## **Used Products**

Marmoleum Real

Marmoleum Modular laguna

Safestep R11 cloudy

Marmoleum Striato Colour colour stream

Coral Duo azul imperial