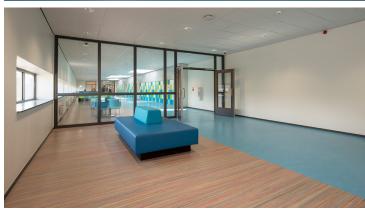

## Alfrink College

The Alfrink College in Zoetermeer underwent a complete metamorphosis. Both students and teachers wanted more color, and at the same time a more rustic ambience in the building. The results are impressive. The building has recently been awarded the Gemma Smid Audience Award 2018 for architecture. The fresh blue colors combine beautifully with the striped Marmoleum Striato design.