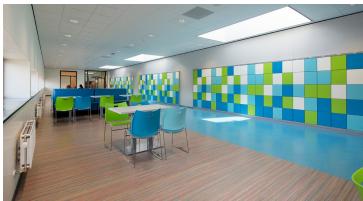

## Alfrink College

The Alfrink College in Zoetermeer underwent a complete metamorphosis. Both students and teachers wanted more color, and at the same time a more rustic ambience in the building. The results are impressive. The building has recently been awarded the Gemma Smid Audience Award 2018 for architecture. The fresh blue colors combine beautifully with the striped Marmoleum Striato design.