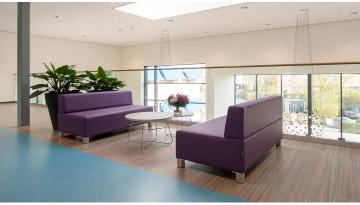

## Alfrink College

The Alfrink College in Zoetermeer underwent a complete metamorphosis. Both students and teachers wanted more color, and at the same time a more rustic ambience in the building. The results are impressive. The building has recently been awarded the Gemma Smid Audience Award 2018 for architecture. The fresh blue colors combine beautifully with the striped Marmoleum Striato design.