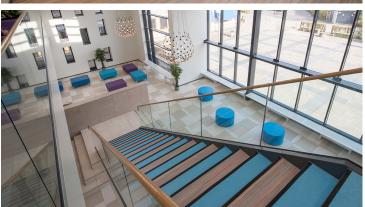

## Alfrink College

The Alfrink College in Zoetermeer underwent a complete metamorphosis. Both students and teachers wanted more color, and at the same time a more rustic ambience in the building. The results are impressive. The building has recently been awarded the Gemma Smid Audience Award 2018 for architecture. The fresh blue colors combine beautifully with the striped Marmoleum Striato design.