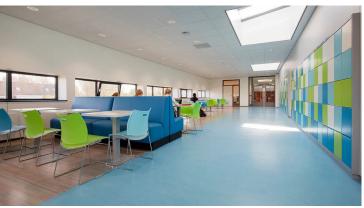

## Alfrink College

The Alfrink College in Zoetermeer underwent a complete metamorphosis. Both students and teachers wanted more color, and at the same time a more rustic ambience in the building. The results are impressive. The building has recently been awarded the Gemma Smid Audience Award 2018 for architecture. The fresh blue colors combine beautifully with the striped Marmoleum Striato design.

## **Used Products**

Marmoleum Real

Marmoleum Modular laguna

Safestep R11 cloudy

Marmoleum Striato Colour colour stream

Coral Duo azul imperial