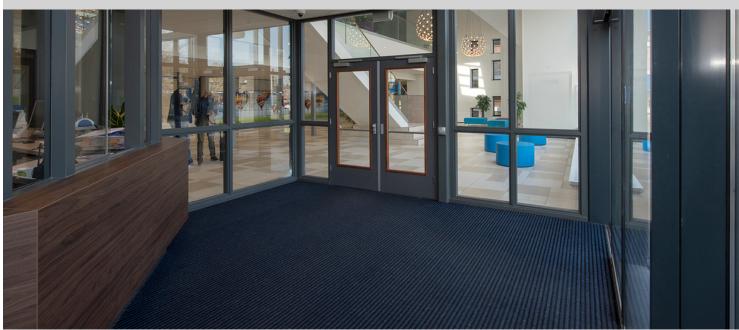

## Alfrink College

The Alfrink College in Zoetermeer underwent a complete metamorphosis. Both students and teachers wanted more color, and at the same time a more rustic ambience in the building. The results are impressive. The building has recently been awarded the Gemma Smid Audience Award 2018 for architecture. The fresh blue colors combine beautifully with the striped Marmoleum Striato design.

| Project name                                          | Alfrink College                       |
|-------------------------------------------------------|---------------------------------------|
| Location                                              | Zoetermeer                            |
| Building ContractorConstructif - voorheen Groenendijk |                                       |
| Interior Designer                                     | HET architectenbureau - Ralph Goutier |
| Installation by                                       | Wurks B.V. Gouda                      |
| Photographer                                          | Rem van Schelt                        |
| Date of completion 2018                               |                                       |