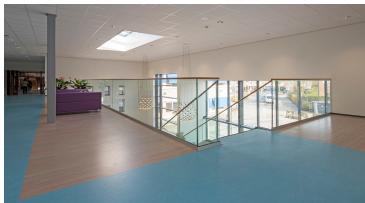

## Alfrink College

The Alfrink College in Zoetermeer underwent a complete metamorphosis. Both students and teachers wanted more color, and at the same time a more rustic ambience in the building. The results are impressive. The building has recently been awarded the Gemma Smid Audience Award 2018 for architecture. The fresh blue colors combine beautifully with the striped Marmoleum Striato design.