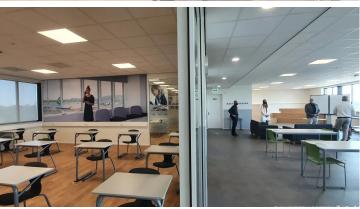

Where do you better learn than in a real life situation? Albeda, a college for intermediate vocational education, realized a training building for aviation students at Rotterdam The Hague Airport. Companies such as TUI, KLM, RTHA, Transavia and Facilicom contributed to the concept; after all, this is where their future employees will be trained. The building has an industrial look and feel and is designed like a real airport. Here the students can follow their training in a safe environment. The beautiful wood designs combined with concrete looks from our Eternal floor coverings form an excellent basis for this concept.