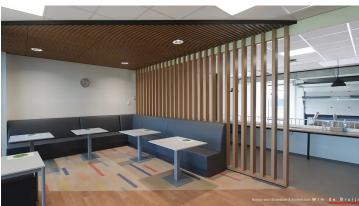

Where do you better learn than in a real life situation? Albeda, a college for intermediate vocational education, realized a training building for aviation students at Rotterdam The Hague Airport. Companies such as TUI, KLM, RTHA, Transavia and Facilicom contributed to the concept; after all, this is where their future employees will be trained. The building has an industrial look and feel and is designed like a real airport. Here the students can follow their training in a safe environment. The beautiful wood designs combined with concrete looks from our Eternal floor coverings form an excellent basis for this concept.