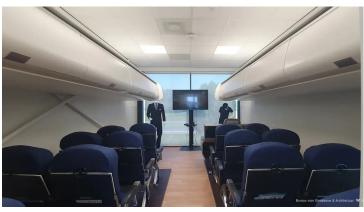

Where do you better learn than in a real life situation? Albeda, a college for intermediate vocational education, realized a training building for aviation students at Rotterdam The Hague Airport. Companies such as TUI, KLM, RTHA, Transavia and Facilicom contributed to the concept; after all, this is where their future employees will be trained. The building has an industrial look and feel and is designed like a real airport. Here the students can follow their training in a safe environment. The beautiful wood designs combined with concrete looks from our Eternal floor coverings form an excellent basis for this concept.