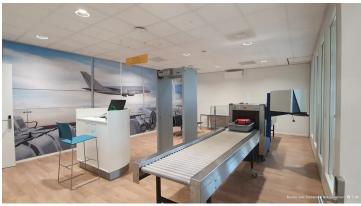

Where do you better learn than in a real life situation? Albeda, a college for intermediate vocational education, realized a training building for aviation students at Rotterdam The Hague Airport. Companies such as TUI, KLM, RTHA, Transavia and Facilicom contributed to the concept; after all, this is where their future employees will be trained. The building has an industrial look and feel and is designed like a real airport. Here the students can follow their training in a safe environment. The beautiful wood designs combined with concrete looks from our Eternal floor coverings form an excellent basis for this concept.