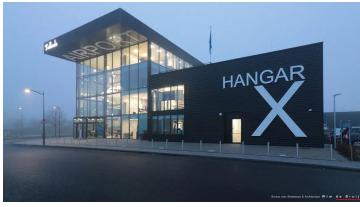

Where do you better learn than in a real life situation? Albeda, a college for intermediate vocational education, realized a training building for aviation students at Rotterdam The Hague Airport. Companies such as TUI, KLM, RTHA, Transavia and Facilicom contributed to the concept; after all, this is where their future employees will be trained. The building has an industrial look and feel and is designed like a real airport. Here the students can follow their training in a safe environment. The beautiful wood designs combined with concrete looks from our Eternal floor coverings form an excellent basis for this concept.

Project Name ROC Albeda Rotterdam The Hague Airportcollege

Location Rotterdam

**Building Contractor Algeco** 

Architect Bureau voor Stedebouw & Architectuur

Wim de Bruijn

Photography Bureau voor Stedebouw & Architectuur