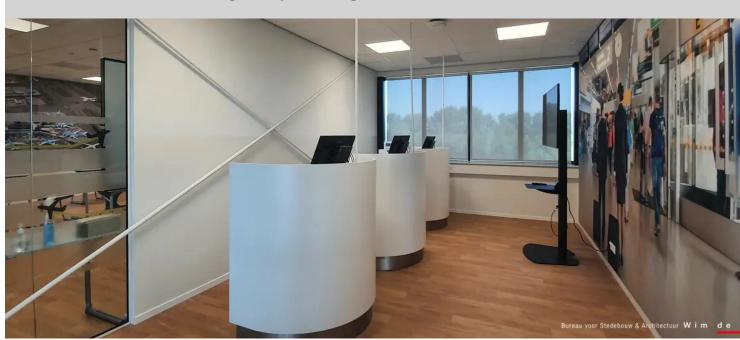

Where do you better learn than in a real life situation? Albeda, a college for intermediate vocational education, realized a training building for aviation students at Rotterdam The Hague Airport. Companies such as TUI, KLM, RTHA, Transavia and Facilicom contributed to the concept; after all, this is where their future employees will be trained. The building has an industrial look and feel and is designed like a real airport. Here the students can follow their training in a safe environment. The beautiful wood designs combined with concrete looks from our Eternal floor coverings form an excellent basis for this concept.

Project Name ROC Albeda Rotterdam The Hague Airportcollege

Location Rotterdam

**Building Contractor Algeco** 

Architect Bureau voor Stedebouw & Architectuur

Wim de Bruijn

Photography Bureau voor Stedebouw & Architectuur

Wim de Bruijn

**Featured Flooring Products** 