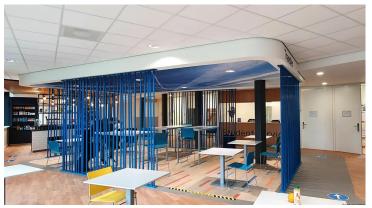

Where do you better learn than in a real life situation? Albeda, a college for intermediate vocational education, realized a training building for aviation students at Rotterdam The Hague Airport. Companies such as TUI, KLM, RTHA, Transavia and Facilicom contributed to the concept; after all, this is where their future employees will be trained. The building has an industrial look and feel and is designed like a real airport. Here the students can follow their training in a safe environment. The beautiful wood designs combined with concrete looks from our Eternal floor coverings form an excellent basis for this concept.