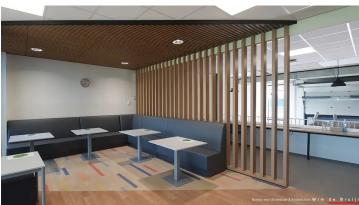

## Albeda Rotterdam The Hague Airport College

Where do you better learn than in a real life situation? Albeda, a college for intermediate vocational education, realized a training building for aviation students at Rotterdam The Hague Airport. Companies such as TUI, KLM, RTHA, Transavia and Facilicom contributed to the concept; after all, this is where their future employees will be trained. The building has an industrial look and feel and is designed like a real airport. Here the students can follow their training in a safe environment. The beautiful wood designs combined with concrete looks from our Eternal floor coverings form an excellent basis for this concept.