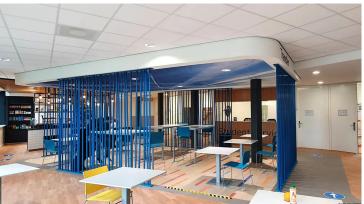

## Albeda Rotterdam The Hague Airport College

Where do you better learn than in a real life situation? Albeda, a college for intermediate vocational education, realized a training building for aviation students at Rotterdam The Hague Airport. Companies such as TUI, KLM, RTHA, Transavia and Facilicom contributed to the concept; after all, this is where their future employees will be trained. The building has an industrial look and feel and is designed like a real airport. Here the students can follow their training in a safe environment. The beautiful wood designs combined with concrete looks from our Eternal floor coverings form an excellent basis for this concept.