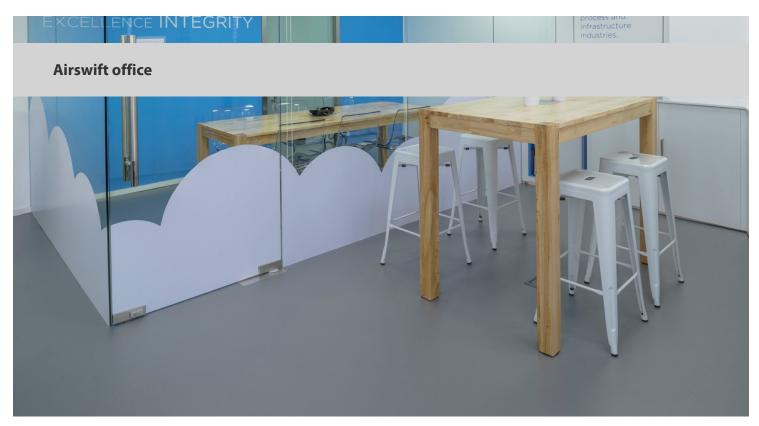

## creating better environments

Airswift is an international workforce solutions provider within the energy, process and infrastructure industries. Airswift wanted a turnkey solution for its new office in Shanghai, China. Onne-Floris and René designed the new office within the brand guidelines of the company. They also did the project management and the communication with the Chinese constructor. The uni grey Marmoleum Walton floor fits beautifully in the modern design.