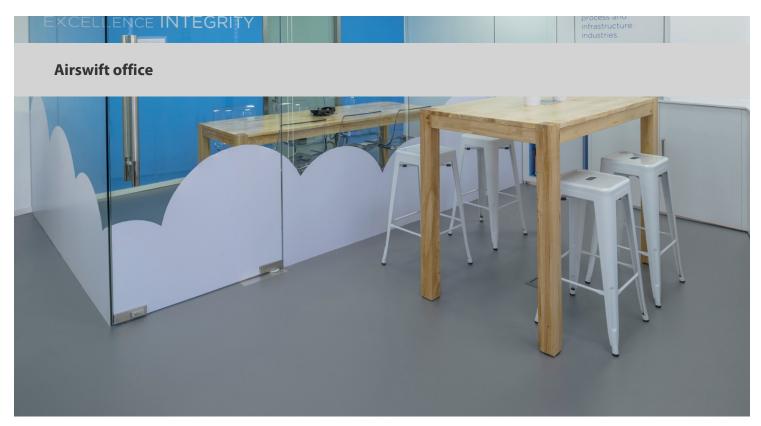

## creating better environments

Airswift is an international workforce solutions provider within the energy, process and infrastructure industries. Airswift wanted a turnkey solution for its new office in Shanghai, China. Onne-Floris and René designed the new office within the brand guidelines of the company. They also did the project management and the communication with the Chinese constructor. The uni grey Marmoleum Walton floor fits beautifully in the modern design.