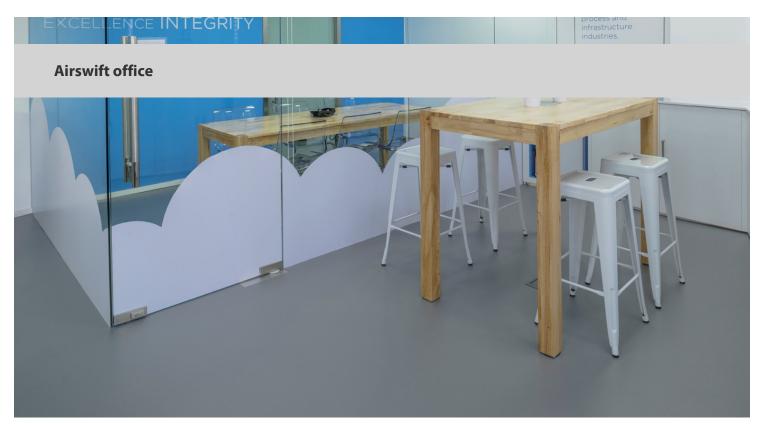

## creating better environments

Airswift is an international workforce solutions provider within the energy, process and infrastructure industries. Airswift wanted a turnkey solution for its new office in Shanghai, China. Onne-Floris and René designed the new office within the brand guidelines of the company. They also did the project management and the communication with the Chinese constructor. The uni grey Marmoleum Walton floor fits beautifully in the modern design.