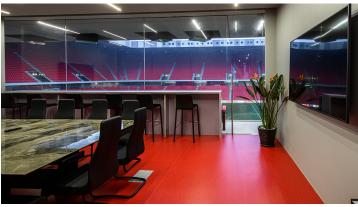

## **Air Albania Stadium**

Albania's newly built national football stadium has been built on the site of its dilapidated predecessor. The Air Albania Stadium, as it is now known, has a seating capacity of 22,500. Sphera flooring was chosen for installation on walls and floor surfaces on the basement level, for instance in the corridors, the changing rooms for players and referees and the stairways leading to other levels. A considerable quantity was also installed on the 2nd floor, which includes the restaurant, corridors and offices for journalists and the Albanian Football Federation.

## Used Products

Sphera Element carmine