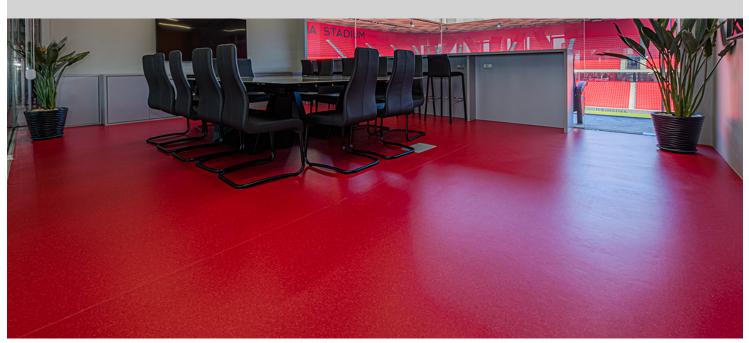

## **Air Albania Stadium**

Albania's newly built national football stadium has been built on the site of its dilapidated predecessor. The Air Albania Stadium, as it is now known, has a seating capacity of 22,500. Sphera flooring was chosen for installation on walls and floor surfaces on the basement level, for instance in the corridors, the changing rooms for players and referees and the stairways leading to other levels. A considerable quantity was also installed on the 2nd floor, which includes the restaurant, corridors and offices for journalists and the Albanian Football Federation.

## Used Products

Sphera Element carmine