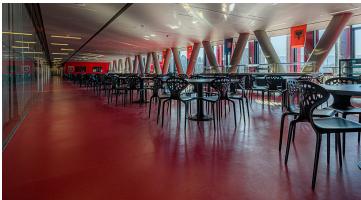

## **Air Albania Stadium**

Albania's newly built national football stadium has been built on the site of its dilapidated predecessor. The Air Albania Stadium, as it is now known, has a seating capacity of 22,500. Sphera flooring was chosen for installation on walls and floor surfaces on the basement level, for instance in the corridors, the changing rooms for players and referees and the stairways leading to other levels. A considerable quantity was also installed on the 2nd floor, which includes the restaurant, corridors and offices for journalists and the Albanian Football Federation.

## Used Products

Sphera Element carmine