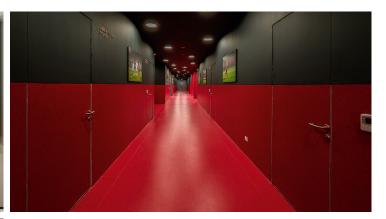

## **Air Albania Stadium**

Albania's newly built national football stadium has been built on the site of its dilapidated predecessor. The Air Albania Stadium, as it is now known, has a seating capacity of 22,500. Sphera flooring was chosen for installation on walls and floor surfaces on the basement level, for instance in the corridors, the changing rooms for players and referees and the stairways leading to other levels. A considerable quantity was also installed on the 2nd floor, which includes the restaurant, corridors and offices for journalists and the Albanian Football Federation.

## Used Products

Sphera Element carmine