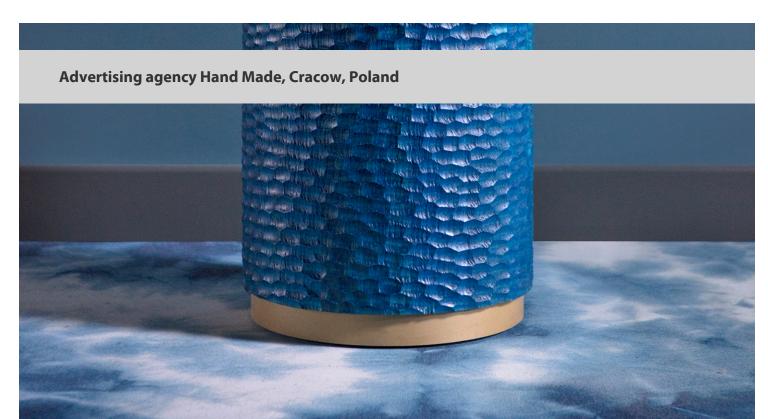

The interior and furniture for the Cracow Hand Made advertising agency, designed by Beza Project, is based on an individual approach to customer needs. Beza Project: 'In the interiors of the agency we put on a combination of blue and gold. These colors dominate in the reception or in the room of the boss. We have been able to renovate the historic parguet floor, we also preserved the original tiled stoves. The atmosphere of the interior is emphasized by the stucco that we designed. A very important point of the whole project is the staircase – a lamp with organic covers designed by us and a special sculpture with the client's logo at the entrance. On the stairs there is a Flotex flocked flooring designed by us with motif Shibori. A similar motif was also used on the rugs (Flotex). The edging on the rugs was sewn by hand, using natural leather. Especially for this interior we have created a series of handmade furniture and lamps. With their design, we used traditional handicraft techniques such as wood carving, stucco wall decoration, metal hammering, shibori and sculpture. All furniture was handcrafted by local craftsmen. Thanks to this, every object is not only functional but unique. Vintage furniture has become a complement to our designs. We also designed a series of desk-stations where all wiring is hidden. The result of our work is a unique interior with customer-specific functionalities. It is distinguished by unusual colors and original furniture, which potential clients of the agency will surely remember. Thanks to the classic and elegant character the interior will be in use for years.'