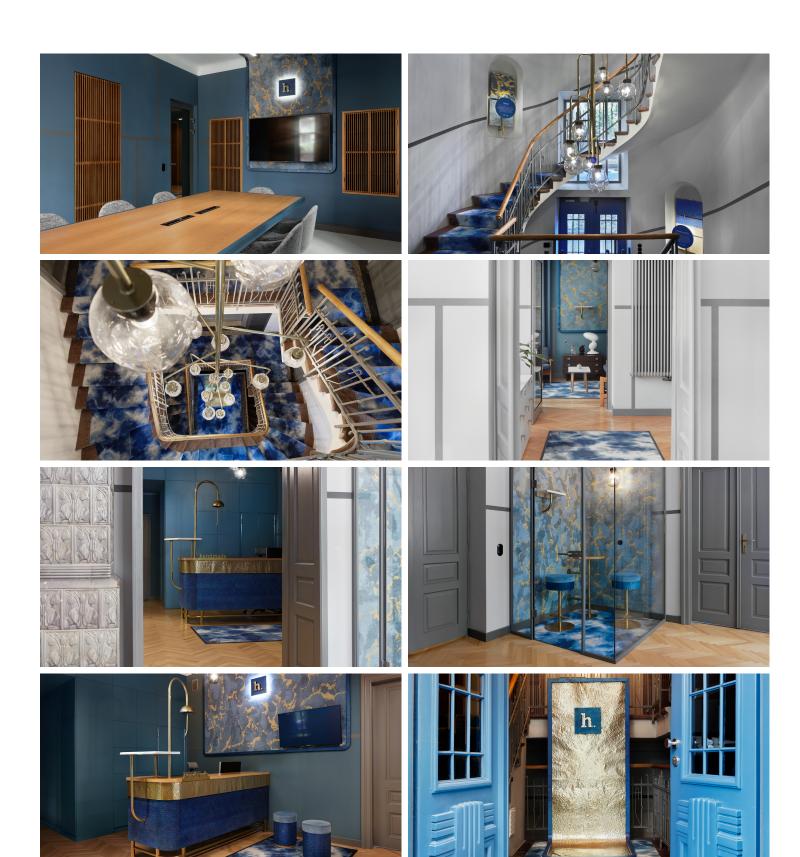

The interior and furniture for the Cracow Hand Made advertising agency, designed by Beza Project, is based on an individual approach to customer needs. Beza Project: 'In the interiors of the agency we put on a combination of blue and gold. These colors dominate in the reception or in the room of the boss. We have been able to renovate the historic parguet floor, we also preserved the original tiled stoves. The atmosphere of the interior is emphasized by the stucco that we designed. A very important point of the whole project is the staircase – a lamp with organic covers designed by us and a special sculpture with the client's logo at the entrance. On the stairs there is a Flotex flocked flooring designed by us with motif Shibori. A similar motif was also used on the rugs (Flotex). The edging on the rugs was sewn by hand, using natural leather. Especially for this interior we have created a series of handmade furniture and lamps. With their design, we used traditional handicraft techniques such as wood carving, stucco wall decoration, metal hammering, shibori and sculpture. All furniture was handcrafted by local craftsmen. Thanks to this, every object is not only functional but unique. Vintage furniture has become a complement to our designs. We also designed a series of desk-stations where all wiring is hidden. The result of our work is a unique interior with customer-specific functionalities. It is distinguished by unusual colors and original furniture, which potential clients of the agency will surely remember. Thanks to the classic and elegant character the interior will be in use for years.'