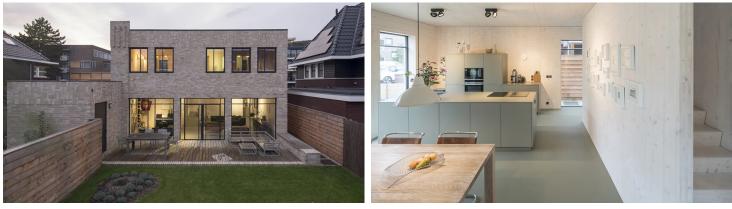

## **Active House Schiedam**

Reimar von Meding from KAW architects is known for building energy-neutral, sustainable, CO2-reduced housing. It is not surprising that the choice was made for Marmoleum, the first CO2-neutral floor in the world. Marmoleum flooring consists mainly of natural, renewable materials and is the most durable resilient floor available. It contains no phthalates, no plasticizers and no mineral oil. The house is extremely comfortable and energy-efficient with large glass surfaces to ensure that a maximum amount of daylight can enter. Furthermore, this gasless home gets its energy from a soil source, heat pump and solar panels on the roof.

| Adrese    | Schiedam                            |
|-----------|-------------------------------------|
| Fotogrāfs | Ossip Architectuurfotografie        |
| Arhitekts | KAW Architecten - Reimar von Meding |
| Būvnieks  | Active House                        |