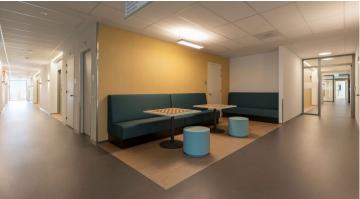

## creating better environments

Floors contribute to peace and warmth in ART clinic Warm colors and natural materials form the basis of the design of the ART clinic (ART stands for Active Recovery Triad method) in Poortugaal. Floor covering. The floor is a key element in this, which should not only be beautiful, but also easy to maintain and durable. With this wish list Parnassia approached us and they choose a beautiful mix of materials. Wood, bamboo and stone are some of the materials that come back in the interior of the ART clinic. They contribute to the warm living environment that the clinic wants to offer its clients. For the flooring, Coordinator Projects and Interior Francine Wolters had drawn up a number of specific requirements. "In addition to a not too clinical look, we find it important that floors are easy to maintain. I always pay extra attention to the surface, which shouldn't have too deep embossing. Furthermore, we preferred a two-metre wide product, so that you have as few seams in the floor plan as possible." Beautiful palette Together with Eentien architects and our product specialists, an attractive palette was put together for the new clinic. In the living rooms and apartments they chose for Eternal vinyl in wood design which gives a feeling of cosiness and peace. The corridors, consulting rooms and facility rooms are equipped with Sphera homogeneous vinyl in a modern and neutral concrete look.