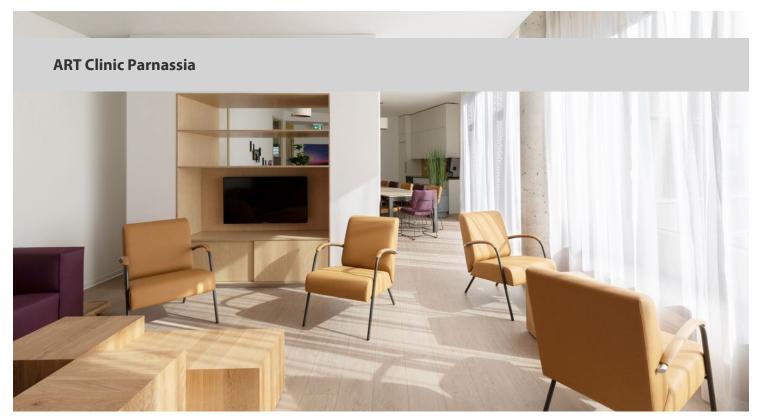

## creating better environments

Floors contribute to peace and warmth in ART clinic Warm colors and natural materials form the basis of the design of the ART clinic (ART stands for Active Recovery Triad method) in Poortugaal. Floor covering. The floor is a key element in this, which should not only be beautiful, but also easy to maintain and durable. With this wish list Parnassia approached us and they choose a beautiful mix of materials. Wood, bamboo and stone are some of the materials that come back in the interior of the ART clinic. They contribute to the warm living environment that the clinic wants to offer its clients. For the flooring, Coordinator Projects and Interior Francine Wolters had drawn up a number of specific requirements. "In addition to a not too clinical look, we find it important that floors are easy to maintain. I always pay extra attention to the surface, which shouldn't have too deep embossing. Furthermore, we preferred a two-metre wide product, so that you have as few seams in the floor plan as possible." Beautiful palette Together with Eentien architects and our product specialists, an attractive palette was put together for the new clinic. In the living rooms and apartments they chose for Eternal vinyl in wood design which gives a feeling of cosiness and peace. The corridors, consulting rooms and facility rooms are equipped with Sphera homogeneous vinyl in a modern and neutral concrete look.