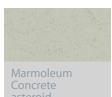

## creating better environments

Floors contribute to peace and warmth in ART clinic Warm colors and natural materials form the basis of the design of the ART clinic (ART stands for Active Recovery Triad method) in Poortugaal. Floor covering. The floor is a key element in this, which should not only be beautiful, but also easy to maintain and durable. With this wish list Parnassia approached us and they choose a beautiful mix of materials. Wood, bamboo and stone are some of the materials that come back in the interior of the ART clinic. They contribute to the warm living environment that the clinic wants to offer its clients. For the flooring, Coordinator Projects and Interior Francine Wolters had drawn up a number of specific requirements. "In addition to a not too clinical look, we find it important that floors are easy to maintain. I always pay extra attention to the surface, which shouldn't have too deep embossing. Furthermore, we preferred a two-metre wide product, so that you have as few seams in the floor plan as possible." Beautiful palette Together with Eentien architects and our product specialists, an attractive palette was put together for the new clinic. In the living rooms and apartments they chose for Eternal vinyl in wood design which gives a feeling of cosiness and peace. The corridors, consulting rooms and facility rooms are equipped with Sphera homogeneous vinyl in a modern and neutral concrete look.

## Izmantotie grīdas segumi

elegant oak

Sphera Element anthracite

Coral Welcome silver shadow