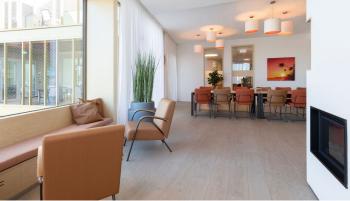

## creating better environments

Floors contribute to peace and warmth in ART clinic Warm colors and natural materials form the basis of the design of the ART clinic (ART stands for Active Recovery Triad method) in Poortugaal. Floor covering. The floor is a key element in this, which should not only be beautiful, but also easy to maintain and durable. With this wish list Parnassia approached us and they choose a beautiful mix of materials. Wood, bamboo and stone are some of the materials that come back in the interior of the ART clinic. They contribute to the warm living environment that the clinic wants to offer its clients. For the flooring, Coordinator Projects and Interior Francine Wolters had drawn up a number of specific requirements. "In addition to a not too clinical look, we find it important that floors are easy to maintain. I always pay extra attention to the surface, which shouldn't have too deep embossing. Furthermore, we preferred a two-metre wide product, so that you have as few seams in the floor plan as possible." Beautiful palette Together with Eentien architects and our product specialists, an attractive palette was put together for the new clinic. In the living rooms and apartments they chose for Eternal vinyl in wood design which gives a feeling of cosiness and peace. The corridors, consulting rooms and facility rooms are equipped with Sphera homogeneous vinyl in a modern and neutral concrete look.