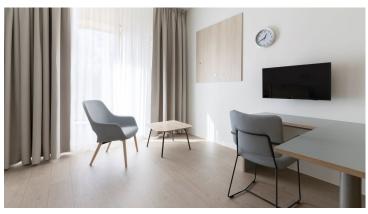

## creating better environments

Floors contribute to peace and warmth in ART clinic Warm colors and natural materials form the basis of the design of the ART clinic (ART stands for Active Recovery Triad method) in Poortugaal. Floor covering. The floor is a key element in this, which should not only be beautiful, but also easy to maintain and durable. With this wish list Parnassia approached us and they choose a beautiful mix of materials. Wood, bamboo and stone are some of the materials that come back in the interior of the ART clinic. They contribute to the warm living environment that the clinic wants to offer its clients. For the flooring, Coordinator Projects and Interior Francine Wolters had drawn up a number of specific requirements. "In addition to a not too clinical look, we find it important that floors are easy to maintain. I always pay extra attention to the surface, which shouldn't have too deep embossing. Furthermore, we preferred a two-metre wide product, so that you have as few seams in the floor plan as possible." Beautiful palette Together with Eentien architects and our product specialists, an attractive palette was put together for the new clinic. In the living rooms and apartments they chose for Eternal vinyl in wood design which gives a feeling of cosiness and peace. The corridors, consulting rooms and facility rooms are equipped with Sphera homogeneous vinyl in a modern and neutral concrete look.