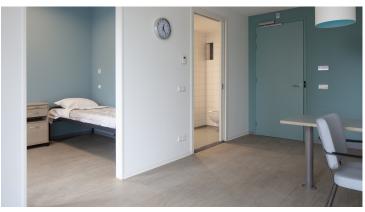

## creating better environments

Floors contribute to peace and warmth in ART clinic Warm colors and natural materials form the basis of the design of the ART clinic (ART stands for Active Recovery Triad method) in Poortugaal. Floor covering. The floor is a key element in this, which should not only be beautiful, but also easy to maintain and durable. With this wish list Parnassia approached us and they choose a beautiful mix of materials. Wood, bamboo and stone are some of the materials that come back in the interior of the ART clinic. They contribute to the warm living environment that the clinic wants to offer its clients. For the flooring, Coordinator Projects and Interior Francine Wolters had drawn up a number of specific requirements. "In addition to a not too clinical look, we find it important that floors are easy to maintain. I always pay extra attention to the surface, which shouldn't have too deep embossing. Furthermore, we preferred a two-metre wide product, so that you have as few seams in the floor plan as possible." Beautiful palette Together with Eentien architects and our product specialists, an attractive palette was put together for the new clinic. In the living rooms and apartments they chose for Eternal vinyl in wood design which gives a feeling of cosiness and peace. The corridors, consulting rooms and facility rooms are equipped with Sphera homogeneous vinyl in a modern and neutral concrete look.