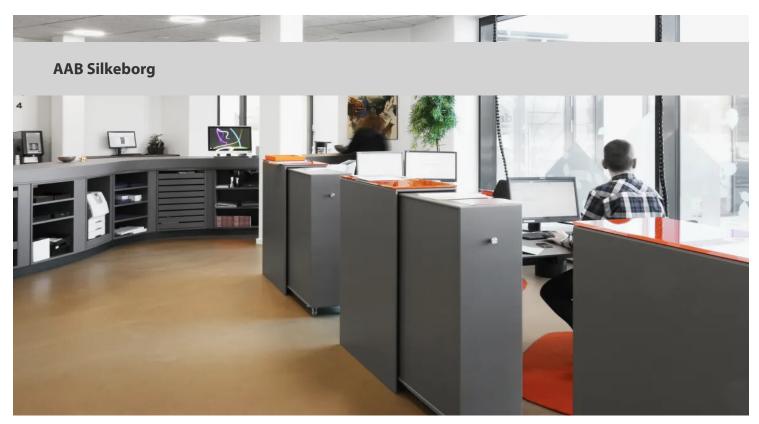

## creating better environments

Architect Formsprog helped AAB to develop a rebuilding plan based on the wishes and needs of the employees and the organization. A balance was created between raw and unworked material and delicious, warm and soft colours. Forbo's Furniture Linoleum was used for the top of the reception desk and the archive and working stations.