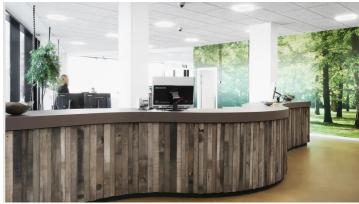

## creating better environments

Architect Formsprog helped AAB to develop a rebuilding plan based on the wishes and needs of the employees and the organization. A balance was created between raw and unworked material and delicious, warm and soft colours. Forbo's Furniture Linoleum was used for the top of the reception desk and the archive and working stations.