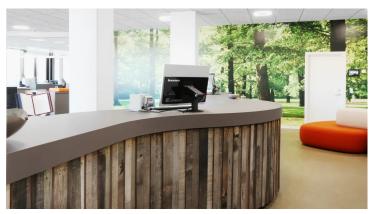

## creating better environments

Architect Formsprog helped AAB to develop a rebuilding plan based on the wishes and needs of the employees and the organization. A balance was created between raw and unworked material and delicious, warm and soft colours. Forbo's Furniture Linoleum was used for the top of the reception desk and the archive and working stations.