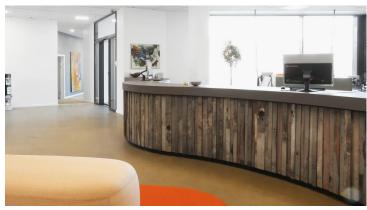

## creating better environments

Architect Formsprog helped AAB to develop a rebuilding plan based on the wishes and needs of the employees and the organization. A balance was created between raw and unworked material and delicious, warm and soft colours. Forbo's Furniture Linoleum was used for the top of the reception desk and the archive and working stations.