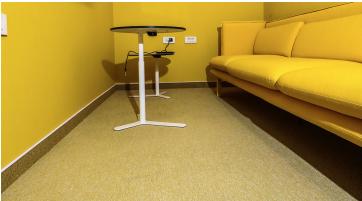

## **A1 Telekom headquarters**

A1 Telekom Austria Group's new eight storey headquarters, located in the city centre of Skopje, incorporates various flooring solutions according to needs - Tessera carpet tiles for improved acoustics in the offices, Allura luxury vinyl tiles for its design and easy maintenance in the kitchens and Flotex flocked flooring in the conference rooms. All entrances were finished with a durable Coral Duo entrance system to protect the building's flooring from dirt and moisture from outside and to keep the floors looking great for years to come.

## **Used Products**

Tessera Layout & Outline soda

Tessera Layout & Outline custard

Tessera Layout & Outline ice pop

Tessera Layout & Outline apple

Allura Flex 1.0 Wood steamed oak

Coral Duo black diamond