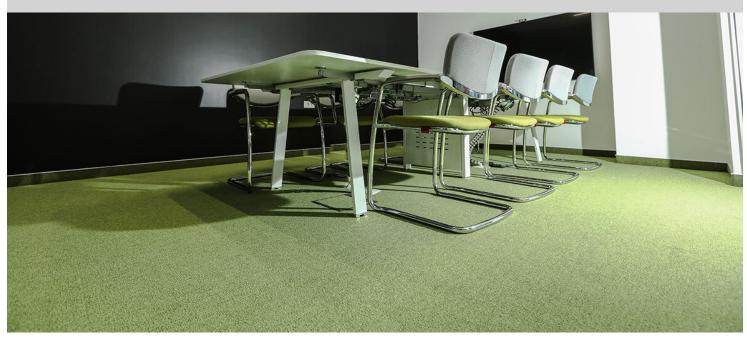

## **A1 Telekom headquarters**

A1 Telekom Austria Group's new eight storey headquarters, located in the city centre of Skopje, incorporates various flooring solutions according to needs - Tessera carpet tiles for improved acoustics in the offices, Allura luxury vinyl tiles for its design and easy maintenance in the kitchens and Flotex flocked flooring in the conference rooms. All entrances were finished with a durable Coral Duo entrance system to protect the building's flooring from dirt and moisture from outside and to keep the floors looking great for years to come.

Location Skopje, Macedonia

Flooring ContractorVeletekstil

Installation by OmniTec

Photographer Foto Bimbo