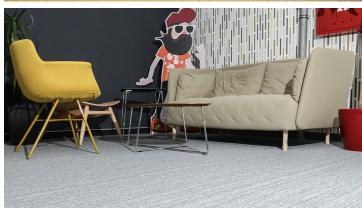

## **A1 Telekom headquarters**

A1 Telekom Austria Group's new eight storey headquarters, located in the city centre of Skopje, incorporates various flooring solutions according to needs - Tessera carpet tiles for improved acoustics in the offices, Allura luxury vinyl tiles for its design and easy maintenance in the kitchens and Flotex flocked flooring in the conference rooms. All entrances were finished with a durable Coral Duo entrance system to protect the building's flooring from dirt and moisture from outside and to keep the floors looking great for years to come.

## **Used Products**

Tessera Layout & Outline soda

Tessera Layout & Outline custard

Tessera Layout & Outline ice pop

Tessera Layout & Outline apple

Allura Flex 1.0 Wood steamed oak

Coral Duo black diamond