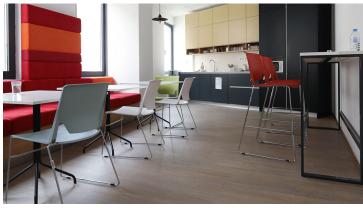

## **A1 Telekom headquarters**

A1 Telekom Austria Group's new eight storey headquarters, located in the city centre of Skopje, incorporates various flooring solutions according to needs - Tessera carpet tiles for improved acoustics in the offices, Allura luxury vinyl tiles for its design and easy maintenance in the kitchens and Flotex flocked flooring in the conference rooms. All entrances were finished with a durable Coral Duo entrance system to protect the building's flooring from dirt and moisture from outside and to keep the floors looking great for years to come.