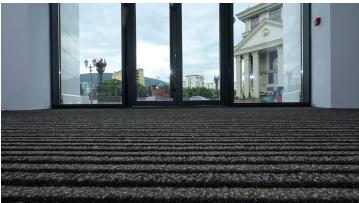

## **A1 Telekom headquarters**

A1 Telekom Austria Group's new eight storey headquarters, located in the city centre of Skopje, incorporates various flooring solutions according to needs - Tessera carpet tiles for improved acoustics in the offices, Allura luxury vinyl tiles for its design and easy maintenance in the kitchens and Flotex flocked flooring in the conference rooms. All entrances were finished with a durable Coral Duo entrance system to protect the building's flooring from dirt and moisture from outside and to keep the floors looking great for years to come.

## **Used Products**

Tessera Layout & Outline soda

Tessera Layout & Outline custard

Tessera Layout & Outline ice pop

Tessera Layout & Outline apple

Allura Flex 1.0 Wood steamed oak

Coral Duo black diamond