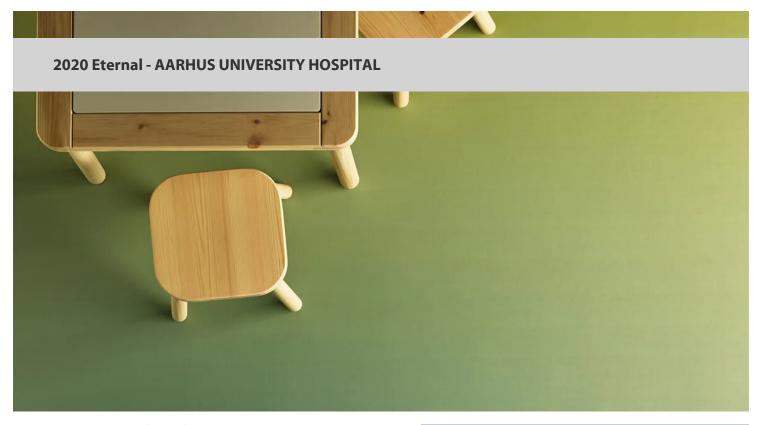

Forbo Eternal is a sheet form of sustainability vinyl. It has a high-level of recycling material (The back 60 pct.) and it is of cause free for phthalates and softener. - Architects call tree on a roll; Eternal, which for instance were chosen for the bed bays at the new Aarhus University Hospital in Skejby. With Eternal you get the best of two worlds: The trees fine structure and patterns together with the vinyl lengths sturdy surface without seam and notch, which is always easy to clean. - Eternal can all what a floor should could in the demanding environment and at the same time have the exact right expression, that reminds us of home. It tolerates drives with heavy equipment (as patient beds) and to that the soft vinyl contribute for a good acoustic, bring out the architect sources from project adviser DNU, The new University hospital. A new collection of Eternal is just sent out: Design vinyl is now chosen for lifestyle environments as cafes, fitness studies and lounges. - The new tree design range and similar with inspiration from herringbone patterns, marble and concrete is highly demanded, because they speak a modern and relevant language, it is told in a statement by Forbo Flooring A/S. The expansion of Eternal collection includes a new line of attractive designs and new possibilities for designing a floor which color graduate.