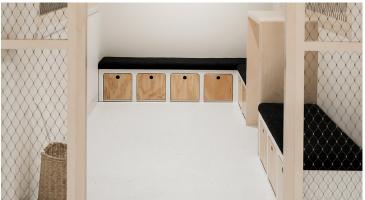

. PM Play designed by SWID studios is setting new standards for children's play centre! Inspired by nature – the idea of a forest garden, treehouse, and the future of digital technology. The colours and materials used were inspired by nature, such as fallen leaves, pebble stone paths and mossy gardens, this stunning bright and welcoming playroom was designed to create a space that is inspiring yet safe for children. To support the design motif, Surestep Star barefoot slip-resistant flooring was used as the main finish, this muted and sophisticated safety flooring offers bright visuals with holographic particles that are aesthetically pleasing as well as combining barefoot and footwear slip resistance keeping children safe as they play.