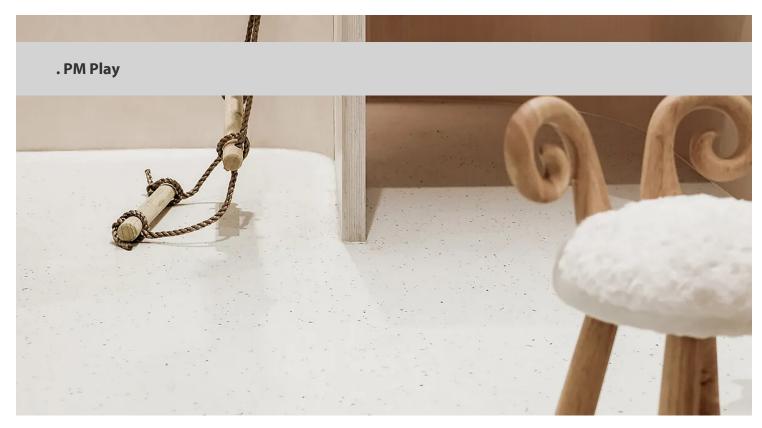

. PM Play designed by SWID studios is setting new standards for children's play centre! Inspired by nature – the idea of a forest garden, treehouse, and the future of digital technology. The colours and materials used were inspired by nature, such as fallen leaves, pebble stone paths and mossy gardens, this stunning bright and welcoming playroom was designed to create a space that is inspiring yet safe for children. To support the design motif, Surestep Star barefoot slip-resistant flooring was used as the main finish, this muted and sophisticated safety flooring offers bright visuals with holographic particles that are aesthetically pleasing as well as combining barefoot and footwear slip resistance keeping children safe as they play.