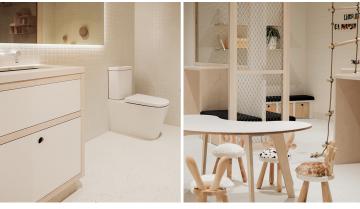

. PM Play designed by SWID studios is setting new standards for children's play centre! Inspired by nature – the idea of a forest garden, treehouse, and the future of digital technology. The colours and materials used were inspired by nature, such as fallen leaves, pebble stone paths and mossy gardens, this stunning bright and welcoming playroom was designed to create a space that is inspiring yet safe for children. To support the design motif, Surestep Star barefoot slip-resistant flooring was used as the main finish, this muted and sophisticated safety flooring offers bright visuals with holographic particles that are aesthetically pleasing as well as combining barefoot and footwear slip resistance keeping children safe as they play.