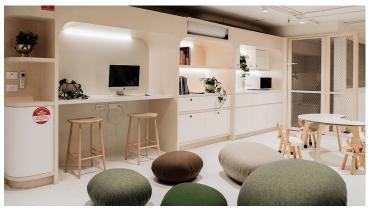

. PM Play designed by SWID studios is setting new standards for children's play centre! Inspired by nature – the idea of a forest garden, treehouse, and the future of digital technology. The colours and materials used were inspired by nature, such as fallen leaves, pebble stone paths and mossy gardens, this stunning bright and welcoming playroom was designed to create a space that is inspiring yet safe for children. To support the design motif, Surestep Star barefoot slip-resistant flooring was used as the main finish, this muted and sophisticated safety flooring offers bright visuals with holographic particles that are aesthetically pleasing as well as combining barefoot and footwear slip resistance keeping children safe as they play.