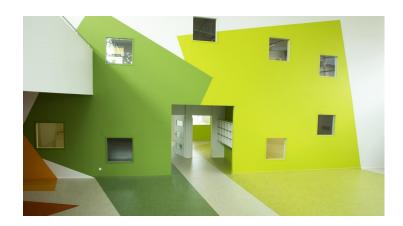

## creating better environments

Every group has its own color. A strong visal landmark for the children and their parents. Applied art that visually helps parents and children to find their way to their room. The forms are abstract and timeless. Abstract forms encourage the creative imagination of children.