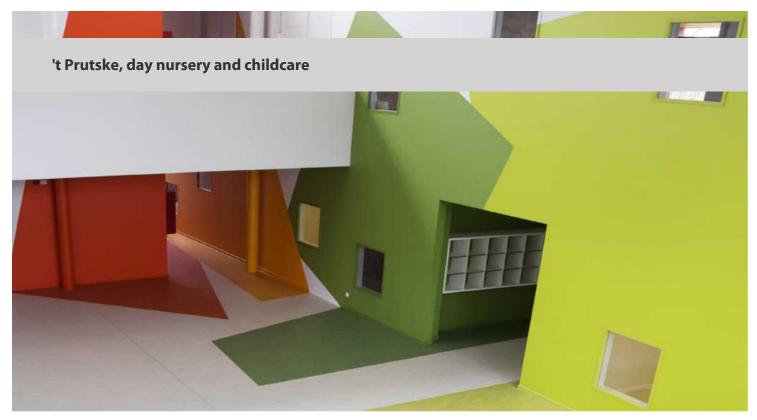

## creating better environments

Every group has its own color. A strong visal landmark for the children and their parents. Applied art that visually helps parents and children to find their way to their room. The forms are abstract and timeless. Abstract forms encourage the creative imagination of children.