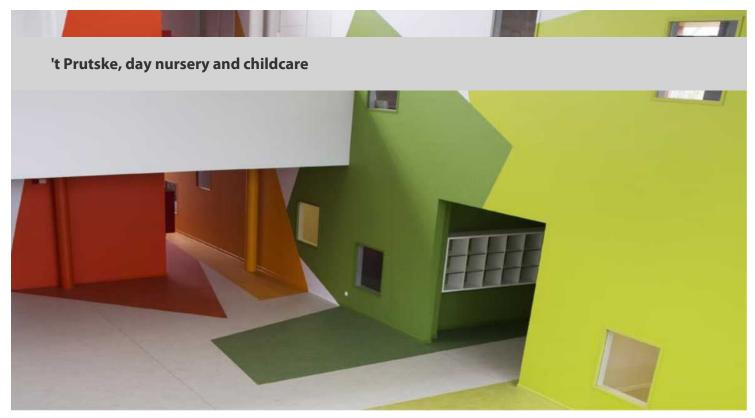

## creating better environments

Every group has its own color. A strong visal landmark for the children and their parents. Applied art that visually helps parents and children to find their way to their room. The forms are abstract and timeless. Abstract forms encourage the creative imagination of children.