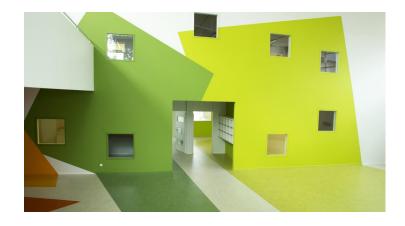

## creating better environments

Every group has its own color. A strong visal landmark for the children and their parents. Applied art that visually helps parents and children to find their way to their room. The forms are abstract and timeless. Abstract forms encourage the creative imagination of children.