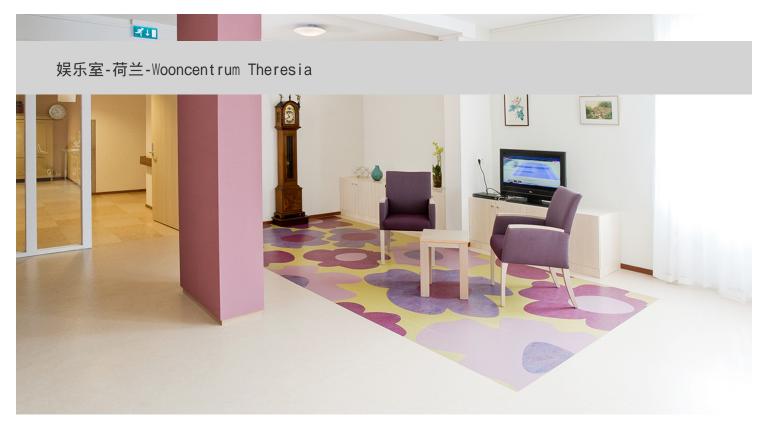

## creating better environments

The Theresia center in Vught, The Netherlands, offers accommodation to various forms of housing. In addition to care places and nursing places (psychogeriatrics or pg), sheltered homes and care apartments have been transformed into sheltered homes plus. In addition, there are numerous facilities that contribute to a pleasant stay for residents. There is a restaurant, a shop and a homely common room. The floral pattern in the Marmoleum floor is made with the help of our Aquajet technology.