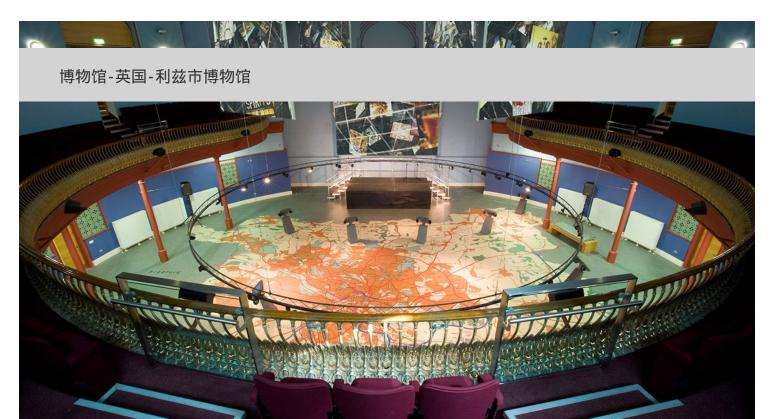

## FLOORING SYSTEMS

The ambitious project to turn Leeds' old Civic Theatre into an exciting new state-of-the-art museum for the city provided Forbo Flooring with one of its most challenging projects to date. The Leeds City Map is one of the largest, most complicated bespoke designs ever produced in Marmoleum®. Using its unique Aquajet technology Forbo was able to create the map spanning 17.25 metres at its widest point and 15.24 metres in death metres in depth.

| 工程地点  | Leeds, United Kingdom                                |
|-------|------------------------------------------------------|
| 建筑设计  | Stephen March & Sandra Elms,<br>Redman Design, Leeds |
| 地板供应商 | Colin Branson Flooring                               |
| 摄影师   | courtesy of Redman Design                            |