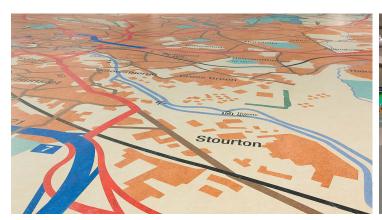

## FLOORING SYSTEMS

The ambitious project to turn Leeds' old Civic Theatre into an exciting new state-of-the-art museum for the city provided Forbo Flooring with one of its most challenging projects to date. The Leeds City Map is one of the largest, most complicated bespoke designs ever produced in Marmoleum®. Using its unique Aquajet technology Forbo was able to create the map spanning 17.25 metres at its widest point and 15.24 metres in death metres in depth.