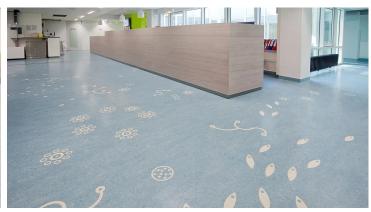

The Rijnstate hospital in The Netherlands has been paying a lot of attention to the "healing environment". The basic principle of the "healing environment" concept is that spatial design adds to the well-being of patients. The advantages of this include a shorter stay in the hospital, a reduction in the required medication and a better experience for the patient. The Rijnstate hospital aims to offer the patient a transparent and organized environment without stress factors. Color and art environment, without stress factors. Color and art on both the floor and on the wall - provides a pleasant distraction.