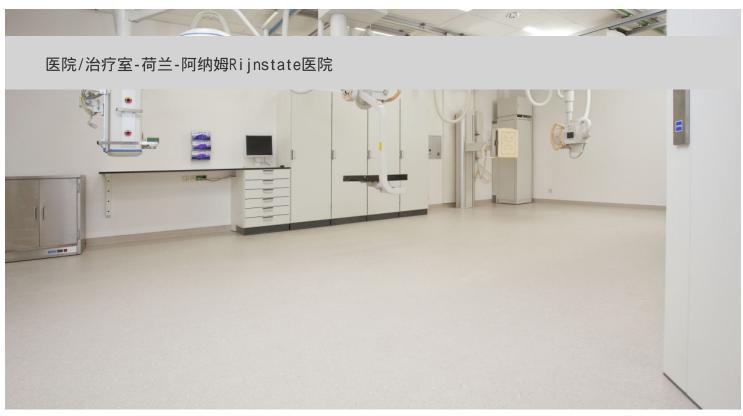

The Rijnstate hospital in The Netherlands has been paying a lot of attention to the "healing environment". The basic principle of the "healing environment" concept is that spatial design adds to the well-being of patients. The advantages of this include a shorter stay in the hospital, a reduction in the required medication and a better experience for the patient. The Rijnstate hospital aims to offer the patient a transparent and organized environment without stress factors. Color and art environment, without stress factors. Color and art on both the floor and on the wall - provides a pleasant distraction.