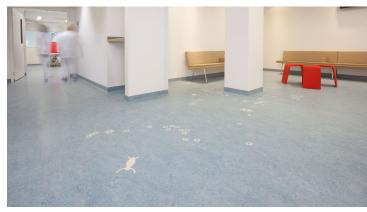

The Rijnstate hospital in The Netherlands has been paying a lot of attention to the "healing environment". The basic principle of the "healing environment" concept is that spatial design adds to the well-being of patients. The advantages of this include a shorter stay in the hospital, a reduction in the required medication and a better experience for the patient. The Rijnstate hospital aims to offer the patient a transparent and organized environment without stress factors. Color and art environment, without stress factors. Color and art on both the floor and on the wall - provides a pleasant distraction.