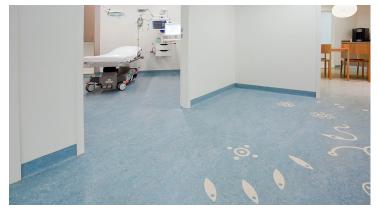

The Rijnstate hospital in The Netherlands has been paying a lot of attention to the "healing environment". The basic principle of the "healing environment" concept is that spatial design adds to the well-being of patients. The advantages of this include a shorter stay in the hospital, a reduction in the required medication and a better experience for the patient. The Rijnstate hospital aims to offer the patient a transparent and organized environment without stress factors. Color and art environment, without stress factors. Color and art on both the floor and on the wall - provides a pleasant distraction.