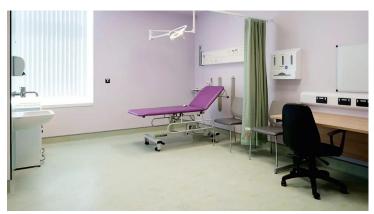

## creating better environments

This new building includes six radiotherapy treatment bunkers, a brachytherapy suite, CT & MRI diagnostics and on-treatment-support consultancy. The challenge with all clinically demanding buildings is keeping the patient's experience at the heart of the design without sacrifice to medical functionality. The patient's journey, mindset and vulnerabilities were given weight in all decisions. The final layout revolves around two central atria that flood key patient areas with light, link floors and inform wayfinding. Forbo floorings durability, functionality, colour and design pallet provided the ideal solution to all these requirements.