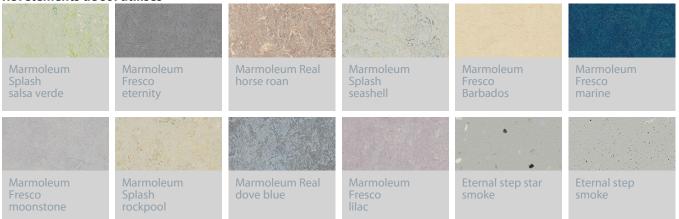

## Revêtements de sol utilisés

Eternal step aqua SR greige

Sphera Element dark neutral grey