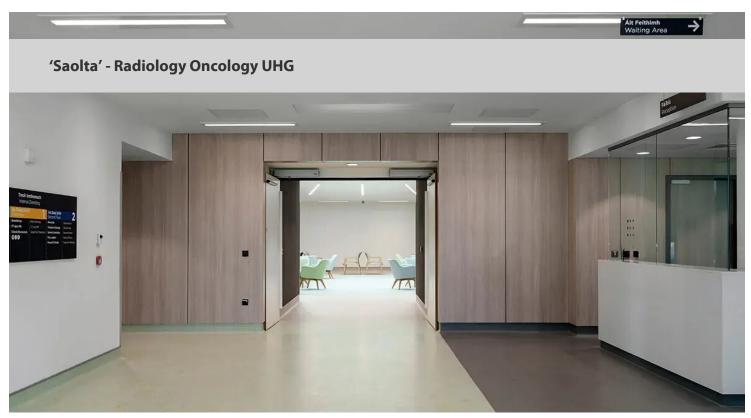

## creating better environments

This new building includes six radiotherapy treatment bunkers, a brachytherapy suite, CT & MRI diagnostics and on-treatment-support consultancy. The challenge with all clinically demanding buildings is keeping the patient's experience at the heart of the design without sacrifice to medical functionality. The patient's journey, mindset and vulnerabilities were given weight in all decisions. The final layout revolves around two central atria that flood key patient areas with light, link floors and inform wayfinding. Forbo floorings durability, functionality, colour and design pallet provided the ideal solution to all these requirements.