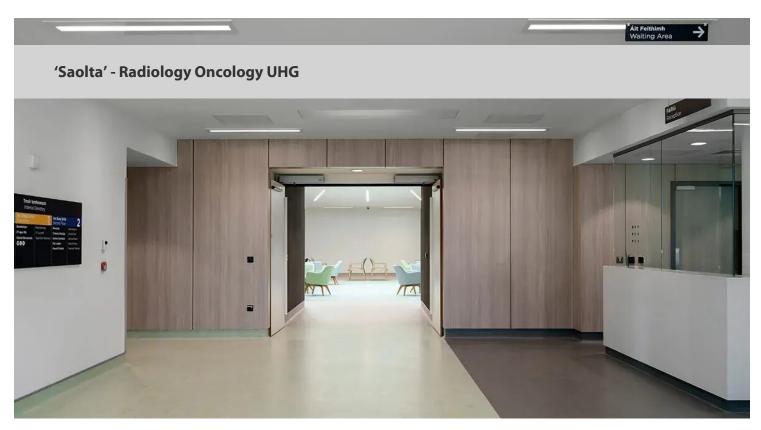

## creating better environments

This new building includes six radiotherapy treatment bunkers, a brachytherapy suite, CT & MRI diagnostics and on-treatment-support consultancy. The challenge with all clinically demanding buildings is keeping the patient's experience at the heart of the design without sacrifice to medical functionality. The patient's journey, mindset and vulnerabilities were given weight in all decisions. The final layout revolves around two central atria that flood key patient areas with light, link floors and inform wayfinding. Forbo floorings durability, functionality, colour and design pallet provided the ideal solution to all these requirements.