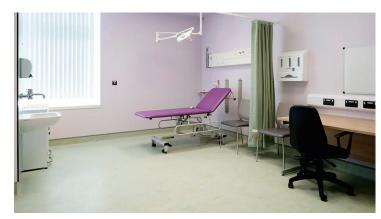

## creating better environments

This new building includes six radiotherapy treatment bunkers, a brachytherapy suite, CT & MRI diagnostics and on-treatment-support consultancy. The challenge with all clinically demanding buildings is keeping the patient's experience at the heart of the design without sacrifice to medical functionality. The patient's journey, mindset and vulnerabilities were given weight in all decisions. The final layout revolves around two central atria that flood key patient areas with light, link floors and inform wayfinding. Forbo floorings durability, functionality, colour and design pallet provided the ideal solution to all these requirements.