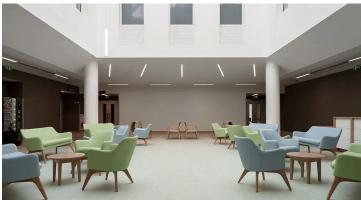

## creating better environments

This new building includes six radiotherapy treatment bunkers, a brachytherapy suite, CT & MRI diagnostics and on-treatment-support consultancy. The challenge with all clinically demanding buildings is keeping the patient's experience at the heart of the design without sacrifice to medical functionality. The patient's journey, mindset and vulnerabilities were given weight in all decisions. The final layout revolves around two central atria that flood key patient areas with light, link floors and inform wayfinding. Forbo floorings durability, functionality, colour and design pallet provided the ideal solution to all these requirements.