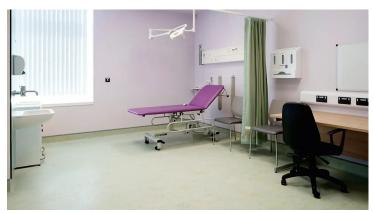

## creating better environments

This new building includes six radiotherapy treatment bunkers, a brachytherapy suite, CT & MRI diagnostics and on-treatment-support consultancy. The challenge with all clinically demanding buildings is keeping the patient's experience at the heart of the design without sacrifice to medical functionality. The patient's journey, mindset and vulnerabilities were given weight in all decisions. The final layout revolves around two central atria that flood key patient areas with light, link floors and inform wayfinding. Forbo floorings durability, functionality, colour and design pallet provided the ideal solution to all these requirements.