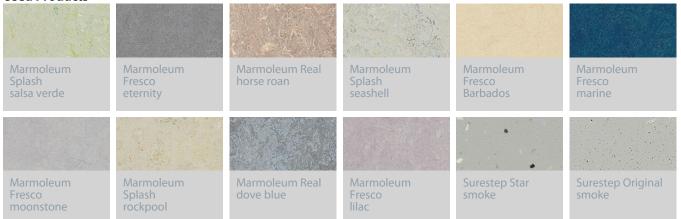

sign without sacrifice to medical functionality. The patient's journey, mindset and vulnerabilities were given weight in all decisions. The final layout revolves around two central atria that flood key patient areas with light, link floors and inform wayfinding. Forbo floorings durability, functionality, colour and design pallet provided the ideal solution to all these requirements.

| Location                                   | Galway, Ireland |
|--------------------------------------------|-----------------|
| Architect                                  | MCA Architects  |
| Building Contractor John Paul Construction |                 |
| Flooring ContractorPhilipe Tiling, Galway  |                 |
| Photographer                               | Donal Murphy    |

## **Used Products**









Sphera Element dark neutral grey