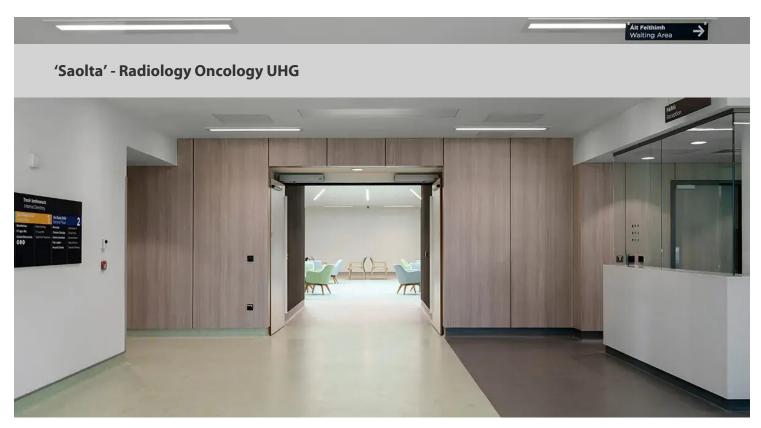

## creating better environments

This new building includes six radiotherapy treatment bunkers, a brachytherapy suite, CT & MRI diagnostics and on-treatment-support consultancy. The challenge with all clinically demanding buildings is keeping the patient's experience at the heart of the design without sacrifice to medical functionality. The patient's journey, mindset and vulnerabilities were given weight in all decisions. The final layout revolves around two central atria that flood key patient areas with light, link floors and inform wayfinding. Forbo floorings durability, functionality, colour and design pallet provided the ideal solution to all these requirements.