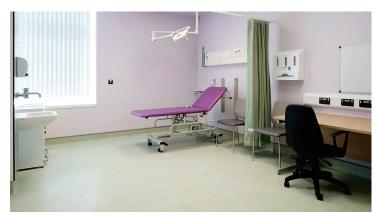

## creating better environments

This new building includes six radiotherapy treatment bunkers, a brachytherapy suite, CT & MRI diagnostics and on-treatment-support consultancy. The challenge with all clinically demanding buildings is keeping the patient's experience at the heart of the design without sacrifice to medical functionality. The patient's journey, mindset and vulnerabilities were given weight in all decisions. The final layout revolves around two central atria that flood key patient areas with light, link floors and inform wayfinding. Forbo floorings durability, functionality, colour and design pallet provided the ideal solution to all these requirements.