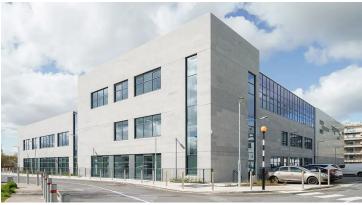

## creating better environments

This new building includes six radiotherapy treatment bunkers, a brachytherapy suite, CT & MRI diagnostics and on-treatment-support consultancy. The challenge with all clinically demanding buildings is keeping the patient's experience at the heart of the design without sacrifice to medical functionality. The patient's journey, mindset and vulnerabilities were given weight in all decisions. The final layout revolves around two central atria that flood key patient areas with light, link floors and inform wayfinding. Forbo floorings durability, functionality, colour and design pallet provided the ideal solution to all these requirements.

| Location                                   | Galway, Ireland |
|--------------------------------------------|-----------------|
| Architect                                  | MCA Architects  |
| Building contractor John Paul Construction |                 |
| Flooring contractor Philipe Tiling, Galway |                 |
| Photographer                               | Donal Murphy    |