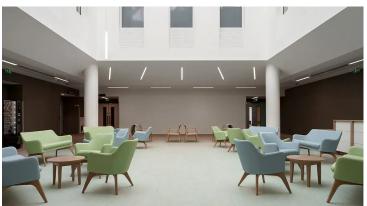

## creating better environments

This new building includes six radiotherapy treatment bunkers, a brachytherapy suite, CT & MRI diagnostics and on-treatment-support consultancy. The challenge with all clinically demanding buildings is keeping the patient's experience at the heart of the design without sacrifice to medical functionality. The patient's journey, mindset and vulnerabilities were given weight in all decisions. The final layout revolves around two central atria that flood key patient areas with light, link floors and inform wayfinding. Forbo floorings durability, functionality, colour and design pallet provided the ideal solution to all these requirements.