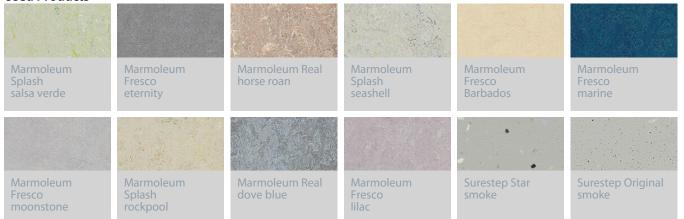

sign without sacrifice to medical functionality. The patient's journey, mindset and vulnerabilities were given weight in all decisions. The final layout revolves around two central atria that flood key patient areas with light, link floors and inform wayfinding. Forbo floorings durability, functionality, colour and design pallet provided the ideal solution to all these requirements.

| Location                                   | Galway, Ireland |
|--------------------------------------------|-----------------|
| Architect                                  | MCA Architects  |
| Building contractor John Paul Construction |                 |
| Flooring contractor Philipe Tiling, Galway |                 |
| Photographer                               | Donal Murphy    |

## **Used Products**









Sphera Element dark neutral grey