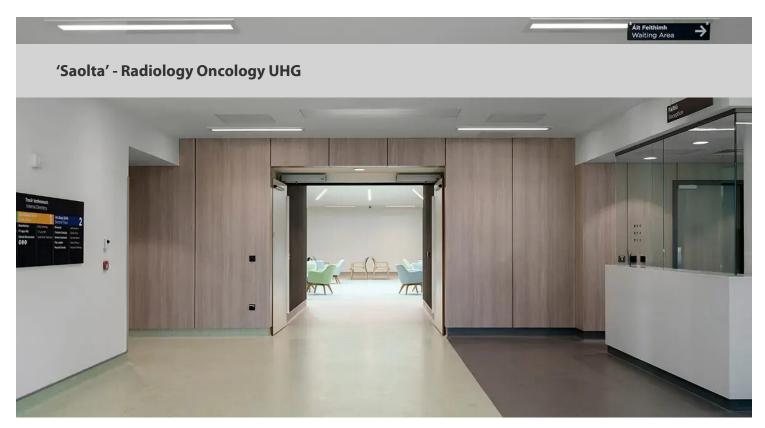

## creating better environments

This new building includes six radiotherapy treatment bunkers, a brachytherapy suite, CT & MRI diagnostics and on-treatment-support consultancy. The challenge with all clinically demanding buildings is keeping the patient's experience at the heart of the design without sacrifice to medical functionality. The patient's journey, mindset and vulnerabilities were given weight in all decisions. The final layout revolves around two central atria that flood key patient areas with light, link floors and inform wayfinding. Forbo floorings durability, functionality, colour and design pallet provided the ideal solution to all these requirements.