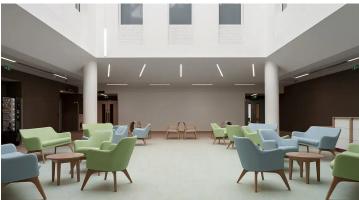

## creating better environments

This new building includes six radiotherapy treatment bunkers, a brachytherapy suite, CT & MRI diagnostics and on-treatment-support consultancy. The challenge with all clinically demanding buildings is keeping the patient's experience at the heart of the design without sacrifice to medical functionality. The patient's journey, mindset and vulnerabilities were given weight in all decisions. The final layout revolves around two central atria that flood key patient areas with light, link floors and inform wayfinding. Forbo floorings durability, functionality, colour and design pallet provided the ideal solution to all these requirements.