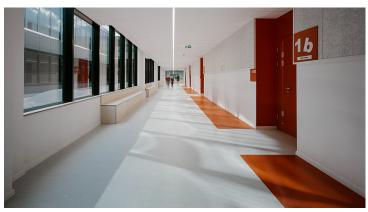

## creating better environments

The new school building of Ādažu primary school was designed with high energy efficiency in mind. This is a good basis for reducing the operating costs of the building. All classrooms are equipped with autonomous ventilation systems, controlled by temperature and CO2 sensors and providing the students with a high-quality study environment. The selected Forbo floor coverings are neutral in colour with highlights to match the wall and door colours.