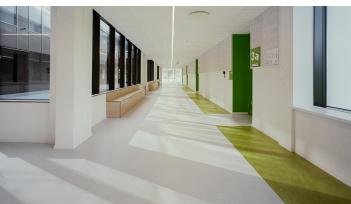

## creating better environments

The new school building of Ādažu primary school was designed with high energy efficiency in mind. This is a good basis for reducing the operating costs of the building. All classrooms are equipped with autonomous ventilation systems, controlled by temperature and CO2 sensors and providing the students with a high-quality study environment. The selected Forbo floor coverings are neutral in colour with highlights to match the wall and door colours.

## Kasutatud põrandakattetooted

Sphera Energetic

Marmoleum Real chartreuse

Marmoleum Fresco Kyoto