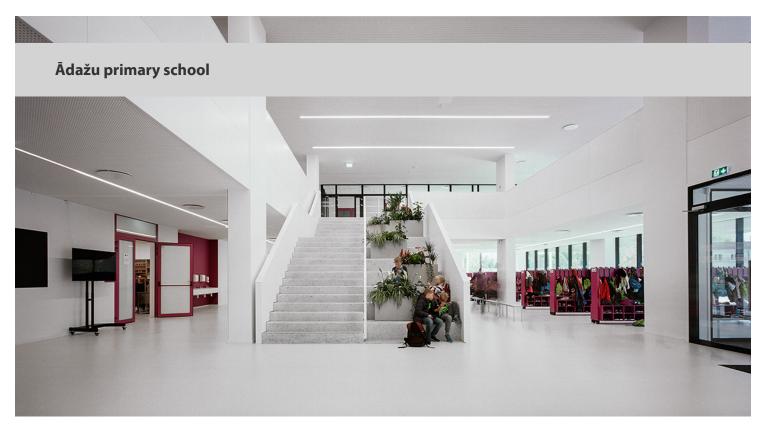

## creating better environments

The new school building of Ādažu primary school was designed with high energy efficiency in mind. This is a good basis for reducing the operating costs of the building. All classrooms are equipped with autonomous ventilation systems, controlled by temperature and CO2 sensors and providing the students with a high-quality study environment. The selected Forbo floor coverings are neutral in colour with highlights to match the wall and door colours.