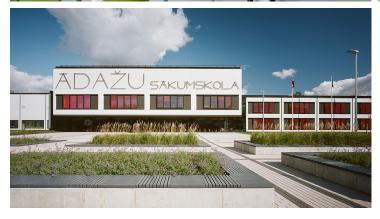

## creating better environments

The new school building of Ādažu primary school was designed with high energy efficiency in mind. This is a good basis for reducing the operating costs of the building. All classrooms are equipped with autonomous ventilation systems, controlled by temperature and CO2 sensors and providing the students with a high-quality study environment. The selected Forbo floor coverings are neutral in colour with highlights to match the wall and door colours.

| Fotograaf     | Indriķis Stūrmanis                                    |
|---------------|-------------------------------------------------------|
| Arhitekt      | Nams, Māris Malahovskis, Māris<br>Krūmiņš; Līga Stade |
| Projekti nimi | Ādažu primary school                                  |
|               | ā 1 V. 1                                              |

ReferenceLocation Ādaži, Latvia