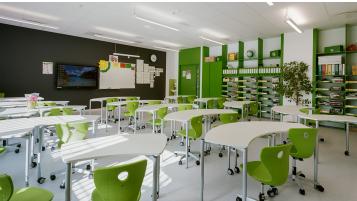

## creating better environments

The new school building of Ādažu primary school was designed with high energy efficiency in mind. This is a good basis for reducing the operating costs of the building. All classrooms are equipped with autonomous ventilation systems, controlled by temperature and CO2 sensors and providing the students with a high-quality study environment. The selected Forbo floor coverings are neutral in colour with highlights to match the wall and door colours.