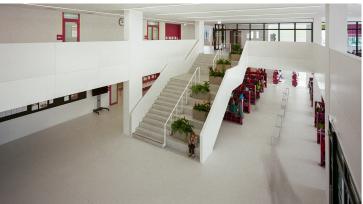

## creating better environments

The new school building of Ādažu primary school was designed with high energy efficiency in mind. This is a good basis for reducing the operating costs of the building. All classrooms are equipped with autonomous ventilation systems, controlled by temperature and CO2 sensors and providing the students with a high-quality study environment. The selected Forbo floor coverings are neutral in colour with highlights to match the wall and door colours.