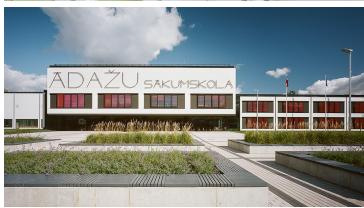

## Ādažu primary school

The new school building of Ādažu primary school was designed with high energy efficiency in mind. This is a good basis for reducing the operating costs of the building. All classrooms are equipped with autonomous ventilation systems, controlled by temperature and CO2 sensors and providing the students with a high-quality study environment. The selected Forbo floor coverings are neutral in colour with highlights to match the wall and door colours.

| Photographer | Indriķis Stūrmanis                                    |
|--------------|-------------------------------------------------------|
| Architect    | Nams, Māris Malahovskis, Māris<br>Krūmiņš; Līga Stade |
| Project name | Ādažu primary school                                  |
| Location     | Ādaži, Latvia                                         |