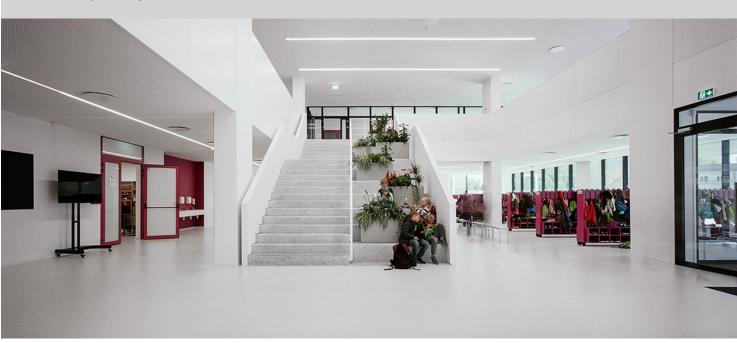

## Ādažu primary school

The new school building of Ādažu primary school was designed with high energy efficiency in mind. This is a good basis for reducing the operating costs of the building. All classrooms are equipped with autonomous ventilation systems, controlled by temperature and CO2 sensors and providing the students with a high-quality study environment. The selected Forbo floor coverings are neutral in colour with highlights to match the wall and door colours.