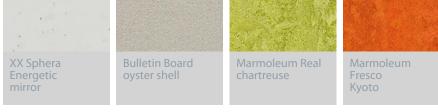

mary school was designed with high energy efficiency in mind. This is a good basis for reducing the operating costs of the building. All classrooms are equipped with autonomous ventilation systems, controlled by temperature and CO2 sensors and providing the students with a high-quality study environment. The selected Forbo floor coverings are neutral in colour with highlights to match the wall and door colours.

| Photographer | Indriķis Stūrmanis                                    |
|--------------|-------------------------------------------------------|
| Architect    | Nams, Māris Malahovskis, Māris<br>Krūmiņš; Līga Stade |
| Project name | Ādažu primary school                                  |
| Location     | Ādaži, Latvia                                         |

## Used Products