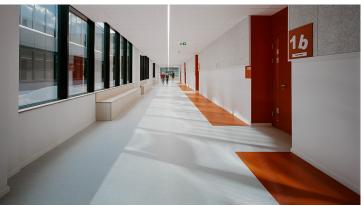

## Ādažu primary school

The new school building of Ādažu primary school was designed with high energy efficiency in mind. This is a good basis for reducing the operating costs of the building. All classrooms are equipped with autonomous ventilation systems, controlled by temperature and CO2 sensors and providing the students with a high-quality study environment. The selected Forbo floor coverings are neutral in colour with highlights to match the wall and door colours.