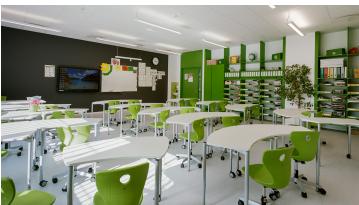

## Ādažu primary school

The new school building of Ādažu primary school was designed with high energy efficiency in mind. This is a good basis for reducing the operating costs of the building. All classrooms are equipped with autonomous ventilation systems, controlled by temperature and CO2 sensors and providing the students with a high-quality study environment. The selected Forbo floor coverings are neutral in colour with highlights to match the wall and door colours.