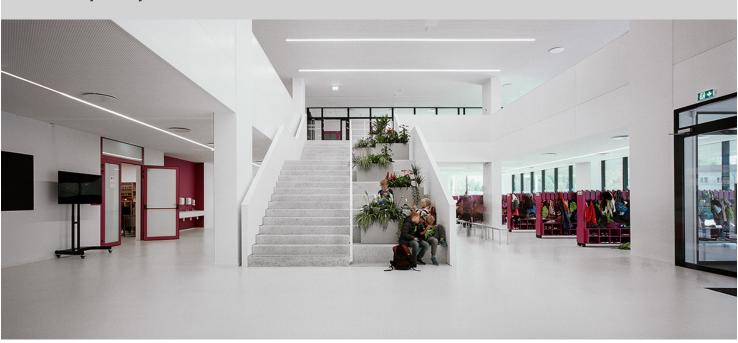

## Ādažu primary school



The new school building of Ādažu primary school was designed with high energy efficiency in mind. This is a good basis for reducing the operating costs of the building. All classrooms are equipped with autonomous ventilation systems, controlled by temperature and CO2 sensors and providing the students with a high-quality study environment. The selected Forbo floor coverings are neutral in colour with highlights to match the wall and door colours.

| Photographer | Indriķis Stūrmanis                                    |
|--------------|-------------------------------------------------------|
| Architect    | Nams, Māris Malahovskis, Māris<br>Krūmiņš; Līga Stade |
| Project name | Ādažu primary school                                  |
| Location     | Ādaži, Latvia