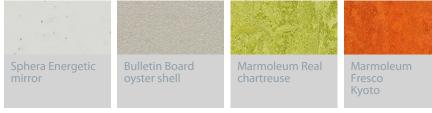

## Ādažu primary school

The new school building of Ādažu primary school was designed with high energy efficiency in mind. This is a good basis for reducing the operating costs of the building. All classrooms are equipped with autonomous ventilation systems, controlled by temperature and CO2 sensors and providing the students with a high-quality study environment. The selected Forbo floor coverings are neutral in colour with highlights to match the wall and door colours.