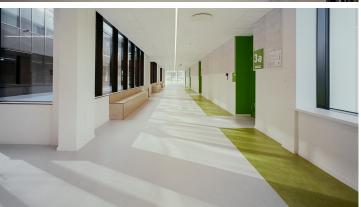

## Ādažu primary school

The new school building of Ādažu primary school was designed with high energy efficiency in mind. This is a good basis for reducing the operating costs of the building. All classrooms are equipped with autonomous ventilation systems, controlled by temperature and CO2 sensors and providing the students with a high-quality study environment. The selected Forbo floor coverings are neutral in colour with highlights to match the wall and door colours.