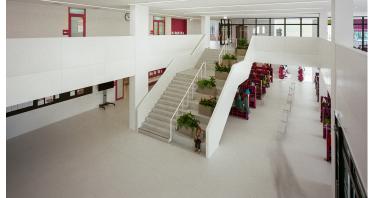

## Ādažu primary school

The new school building of Ādažu primary school was designed with high energy efficiency in mind. This is a good basis for reducing the operating costs of the building. All classrooms are equipped with autonomous ventilation systems, controlled by temperature and CO2 sensors and providing the students with a high-quality study environment. The selected Forbo floor coverings are neutral in colour with highlights to match the wall and door colours.