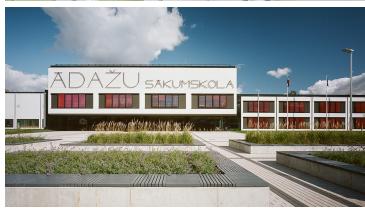

## Ādažu primary school

The new school building of Ādažu primary school was designed with high energy efficiency in mind. This is a good basis for reducing the operating costs of the building. All classrooms are equipped with autonomous ventilation systems, controlled by temperature and CO2 sensors and providing the students with a high-quality study environment. The selected Forbo floor coverings are neutral in colour with highlights to match the wall and door colours.

| Photographer | Indriķis Stūrmanis                                    |
|--------------|-------------------------------------------------------|
| Architect    | Nams, Māris Malahovskis, Māris<br>Krūmiņš; Līga Stade |
| Project name | Ādažu primary school                                  |
| Location     | Ādaži, Latvia                                         |