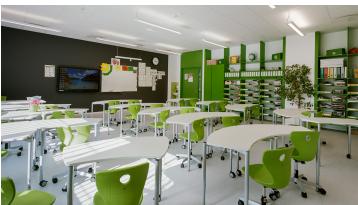

## Ādažu primary school

The new school building of Ādažu primary school was designed with high energy efficiency in mind. This is a good basis for reducing the operating costs of the building. All classrooms are equipped with autonomous ventilation systems, controlled by temperature and CO2 sensors and providing the students with a high-quality study environment. The selected Forbo floor coverings are neutral in colour with highlights to match the wall and door colours.