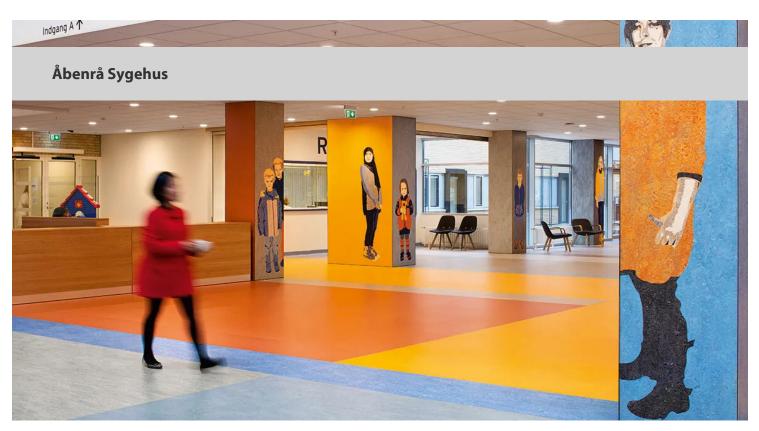

## creating better environments

The Åbenrå Hospital in Denmark wishes to reach out to its patients and give them a welcome more like that of a hotel reception than a hospital. Visitors must feel reassured in an atmosphere of diligence, care and consideration. The people depicted on the pillars typify not just Danes in general but the population of southern Jutland specifically. This to emphasize the involvement of the local community in this hospital.

| Photographer      | Dorte Krogh                                     |
|-------------------|-------------------------------------------------|
| Location          | Åbenrå, Danmark                                 |
| Interior designer | Ane Mette Ruge                                  |
| Architect         | Århus Arkitekter A/S, og Creo<br>Arkitekter A/S |