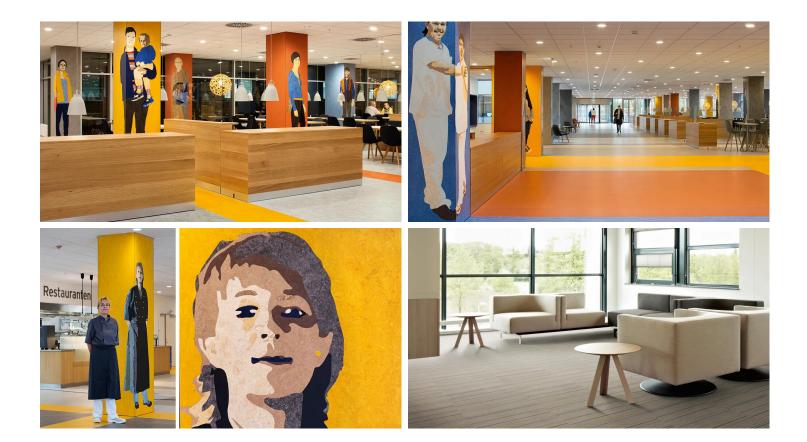

## creating better environments

The Åbenrå Hospital in Denmark wishes to reach out to its patients and give them a welcome more like that of a hotel reception than a hospital. Visitors must feel reassured in an atmosphere of diligence, care and consideration. The people depicted on the pillars typify not just Danes in general but the population of southern Jutland specifically. This to emphasize the involvement of the local community in this hospital.

| Photographer      | Dorte Krogh                                     |
|-------------------|-------------------------------------------------|
| Location          | Åbenrå, Danmark                                 |
| Interior designer | Ane Mette Ruge                                  |
| Architect         | Århus Arkitekter A/S, og Creo<br>Arkitekter A/S |