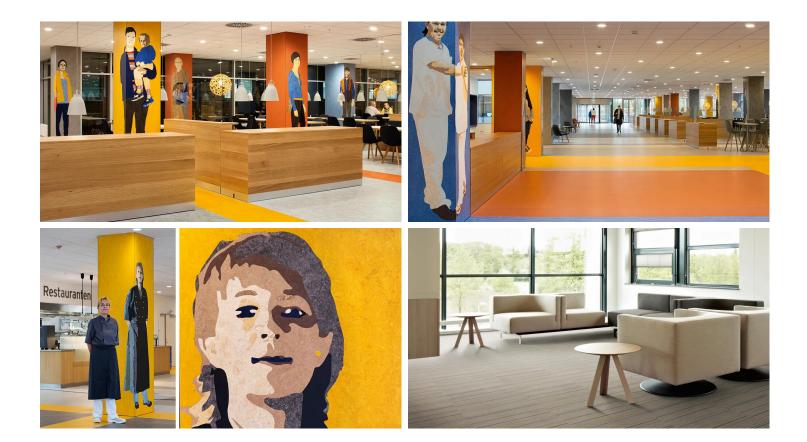

## creating better environments

The Åbenrå Hospital in Denmark wishes to reach out to its patients and give them a welcome more like that of a hotel reception than a hospital. Visitors must feel reassured in an atmosphere of diligence, care and consideration. The people depicted on the pillars typify not just Danes in general but the population of southern Jutland specifically. This to emphasize the involvement of the local community in this hospital.

| Photographer      | Dorte Krogh                                     |
|-------------------|-------------------------------------------------|
| Location          | Åbenrå, Danmark                                 |
| Interior Designer | Ane Mette Ruge                                  |
| Architect         | Århus Arkitekter A/S, og Creo<br>Arkitekter A/S |