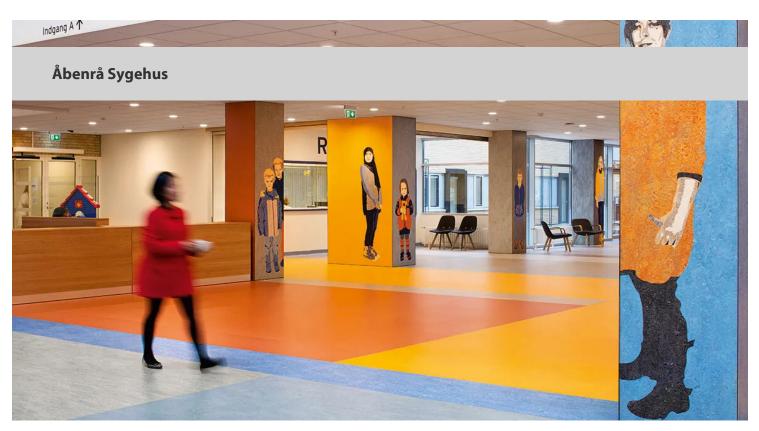

## creating better environments

The Åbenrå Hospital in Denmark wishes to reach out to its patients and give them a welcome more like that of a hotel reception than a hospital. Visitors must feel reassured in an atmosphere of diligence, care and consideration. The people depicted on the pillars typify not just Danes in general but the population of southern Jutland specifically. This to emphasize the involvement of the local community in this hospital.

| Photographer      | Dorte Krogh                                     |
|-------------------|-------------------------------------------------|
| Location          | Åbenrå, Danmark                                 |
| Interior Designer | Ane Mette Ruge                                  |
| Architect         | Århus Arkitekter A/S, og Creo<br>Arkitekter A/S |