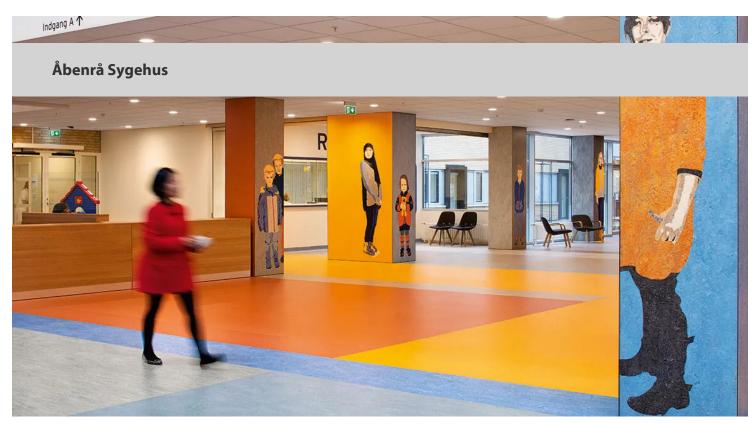

## creating better environments

The Åbenrå Hospital in Denmark wishes to reach out to its patients and give them a welcome more like that of a hotel reception than a hospital. Visitors must feel reassured in an atmosphere of diligence, care and consideration. The people depicted on the pillars typify not just Danes in general but the population of southern Jutland specifically. This to emphasize the involvement of the local community in this hospital.