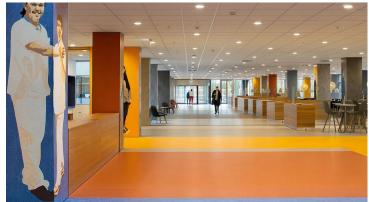

## creating better environments

The Åbenrå Hospital in Denmark wishes to reach out to its patients and give them a welcome more like that of a hotel reception than a hospital. Visitors must feel reassured in an atmosphere of diligence, care and consideration. The people depicted on the pillars typify not just Danes in general but the population of southern Jutland specifically. This to emphasize the involvement of the local community in this hospital.