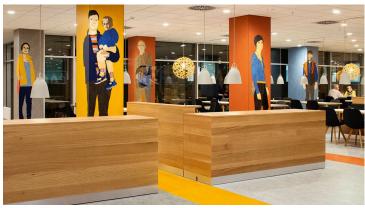

## creating better environments

The Åbenrå Hospital in Denmark wishes to reach out to its patients and give them a welcome more like that of a hotel reception than a hospital. Visitors must feel reassured in an atmosphere of diligence, care and consideration. The people depicted on the pillars typify not just Danes in general but the population of southern Jutland specifically. This to emphasize the involvement of the local community in this hospital.