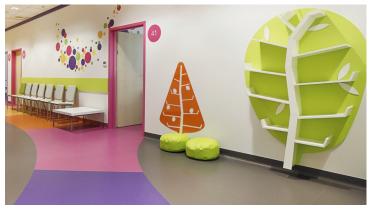

## creating better environments

Marmoleum, our natural floor associated with sustainability, durability, high quality and innovative design, is a perfect solution for healthcare industry. Marmoleum has received the British Allergy Foundation's Seal of Approval due to the fact that it does not harbour bacteria or dust mites, contributing to healthier indoor environments.

## **Used Products**

Sarlon Sparkling

Sarlon Sparkling purple dark

Sarlon Sparkling lime medium

Flotex Colour tiles

Sarlon Sparkling neutral grey medium

Flotex Colour tiles Metro evergreen