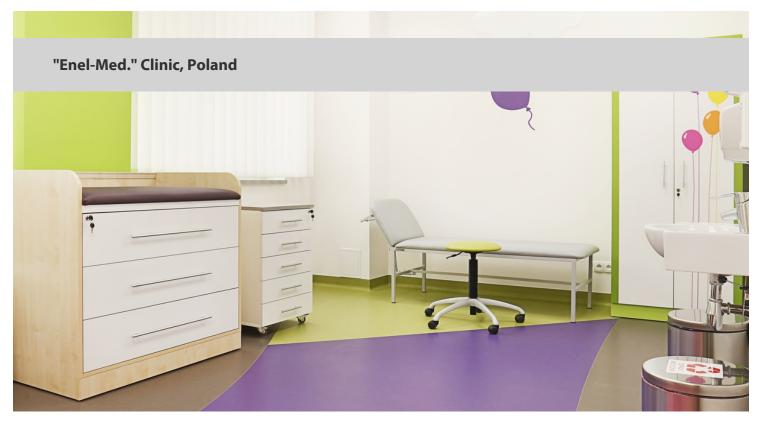

## creating better environments

Marmoleum, our natural floor associated with sustainability, durability, high quality and innovative design, is a perfect solution for healthcare industry. Marmoleum has received the British Allergy Foundation's Seal of Approval due to the fact that it does not harbour bacteria or dust mites, contributing to healthier indoor environments.

| Installation | 4Floor               |
|--------------|----------------------|
| Architect    | Archimed Sp. z o. o. |
| Location     | Warsaw, Poland       |

## **Used Products**

Sarlon Sparkling

Sarlon Sparkling purple dark

Sarlon Sparkling lime medium

Flotex Colour tiles

Sarlon Sparkling neutral grey medium

Flotex Colour tiles Metro evergreen