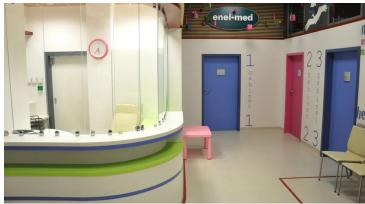

## creating better environments

Marmoleum, our natural floor associated with sustainability, durability, high quality and innovative design, is a perfect solution for healthcare industry. Marmoleum has received the British Allergy Foundation's Seal of Approval due to the fact that it does not harbour bacteria or dust mites, contributing to healthier indoor environments.

## **Used Products**

Sarlon Sparkling

Sarlon Sparkling purple dark

Sarlon Sparkling lime medium

Flotex Colour tiles

Sarlon Sparkling neutral grey medium

Flotex Colour tiles Metro evergreen