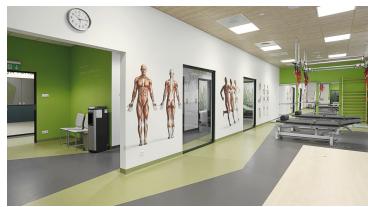

## creating better environments

Marmoleum, our natural floor associated with sustainability, durability, high quality and innovative design, is a perfect solution for healthcare industry. Marmoleum has received the British Allergy Foundation's Seal of Approval due to the fact that it does not harbour bacteria or dust mites, contributing to healthier indoor environments.

| Installation | 4Floor               |
|--------------|----------------------|
| Architect    | Archimed Sp. z o. o. |
| Location     | Warsaw, Poland       |