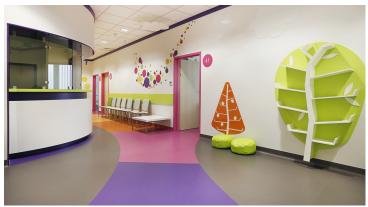

## creating better environments

Marmoleum, our natural floor associated with sustainability, durability, high quality and innovative design, is a perfect solution for healthcare industry. Marmoleum has received the British Allergy Foundation's Seal of Approval due to the fact that it does not harbour bacteria or dust mites, contributing to healthier indoor environments.

## **Used Products**

Sarlon Sparkling

Sarlon Sparkling purple dark

Sarlon Sparkling lime medium

Flotex Colour tiles

Sarlon Sparkling neutral grey medium

Flotex Colour tiles Metro evergreen